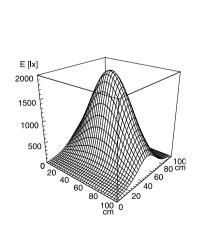

## LED machine luminaire

ENGINEER OF LIGHT.



MACH LED - MTAL 2 S

FITTED WITH 2 x Light-emitting diode 6 W

WORK EQUIPMENT without

CONNECTED LOAD 24 V, DC

POWER CONSUMPTION approx. 10 W

SYSTEM OF PROTECTION IP 67

CLASS OF PROTECTION III

TECHNOLOGY switchable
USAGE without switch

LUMINAIRE BODY
MATERIAL aluminium
SURFACE anodised

COLOUR LUMINAIRE BODY aluminium coloured anodised

LAMP COVER screen, clear WEIGHT (NET) approx. 0.5 kg

MAINS LEAD approx. 3.0 m, with free stranded wires

FASTENING screws
TOTAL LENGTH 391 mm

GLARE-FREE without

SPECIAL FEATURES beam angle 30°, integrated fastening clip

ARTICLE NO. 112567012-00072358