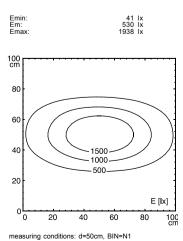

## LED machine luminaire

ENGINEER OF LIGHT.



MACH LED - MTAL 2 S

FITTED WITH 2 x Light-emitting diode 6 W

WORK EQUIPMENT without

CONNECTED LOAD 24 V, DC

POWER CONSUMPTION approx. 10 W

SYSTEM OF PROTECTION IP 67

CLASS OF PROTECTION III

TECHNOLOGY switchable
USAGE without switch

LUMINAIRE BODY
MATERIAL aluminium
SURFACE anodised

COLOUR LUMINAIRE BODY aluminium coloured anodised

LAMP COVER screen, clear WEIGHT (NET) approx. 0.5 kg

MAINS LEAD approx. 3.0 m, with free stranded wires

FASTENING screws
TOTAL LENGTH 391 mm

GLARE-FREE without

SPECIAL FEATURES beam angle 30°, integrated fastening clip

ARTICLE NO. 112567012-00072358