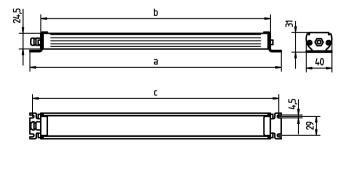

MAINS LEAD approx. 3.0 m, with free stranded wires

FASTENING screws
TOTAL LENGTH 391 mm

GLARE-FREE without

SPECIAL FEATURES beam angle 30°, integrated fastening clip

ARTICLE NO. 112567012-00072358