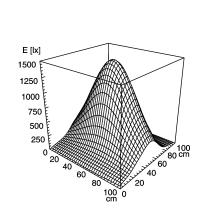

## LED machine luminaire



MACH LED - MTAL 2 S

 $\begin{array}{ll} \text{connected load} & 24 \text{ V; } 50/60 \text{ Hz} \\ \text{fitted with} & 2 \text{ x LED lamp } 6 \text{ W} \end{array}$ 

work equipment without mains lead approx. 3.0 m (9.8 ft.); with free stranded wires

luminaire body material aluminum

surface anodized weight (net) approx. 0,5

 $\begin{tabular}{ll} weight (net) & approx. \ 0.5 \ kg (1.1 \ lbs) \\ fastening & lamp \ bracket (accessory) \sim pipe \ clamp \ (accessory) \\ \end{tabular}$ 

technology switchable
usage without switch
lamp cover screen; clear
glare-free without
system of protection IP 67
class of protection III

colour luminaire body aluminum colored anodized total length 376 mm (approx. 14.8")

article no. 112567011