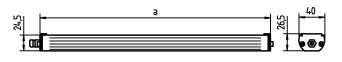

technology switchable
usage without switch
lamp cover screen; clear
glare-free without
system of protection IP 67
class of protection III

colour luminaire body aluminum colored anodized total length 376 mm (approx. 14.8")