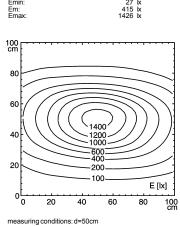

## LED machine luminaire



MACH LED - MTAL 2 S

 $\begin{array}{ll} \text{connected load} & 24 \text{ V; } 50/60 \text{ Hz} \\ \text{fitted with} & 2 \text{ x LED lamp } 6 \text{ W} \end{array}$ 

work equipment without mains lead approx. 3.0 m (9.8 ft.); with free stranded wires

luminaire body material aluminum

surface anodized weight (net) approx. 0,5

 $\begin{tabular}{ll} weight (net) & approx. \ 0.5 \ kg (1.1 \ lbs) \\ fastening & lamp \ bracket (accessory) \sim pipe \ clamp \ (accessory) \\ \end{tabular}$ 

technology switchable
usage without switch
lamp cover screen; clear
glare-free without
system of protection IP 67
class of protection III

colour luminaire body aluminum colored anodized total length 376 mm (approx. 14.8")

article no. 112567011