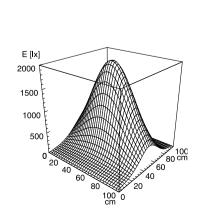

MAINS LEAD approx. 3.0 m, with free stranded wires

FASTENING lamp bracket (accessory)~pipe clamp (accessory)
TOTAL LENGTH 357 mm

GLARE-FREE without

SPECIAL FEATURES beam angle 30°

ARTICLE NO. 112567011-00072364