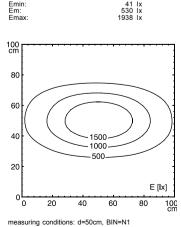

MAINS LEAD approx. 3.0 m, with free stranded wires

FASTENING lamp bracket (accessory)~pipe clamp (accessory)
TOTAL LENGTH 357 mm

GLARE-FREE without

SPECIAL FEATURES beam angle 30°

ARTICLE NO. 112567011-00072364