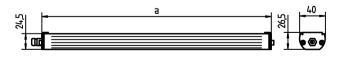

MAINS LEAD approx. 3.0 m, with free stranded wires

FASTENING lamp bracket (accessory)~pipe clamp (accessory)
TOTAL LENGTH 357 mm

GLARE-FREE without

SPECIAL FEATURES beam angle 30°

ARTICLE NO. 112567011-00072364