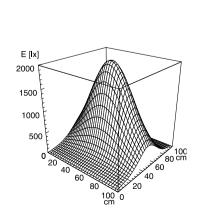

## LED machine luminaire

ENGINEER OF LIGHT.



MACH LED - MTAL 2 S

FITTED WITH 2 x Light-emitting diode 6 W

WORK EQUIPMENT without

CONNECTED LOAD 24 V, DC

POWER CONSUMPTION approx. 10 W

SYSTEM OF PROTECTION IP 67

CLASS OF PROTECTION III

TECHNOLOGY switchable
USAGE without switch

LUMINAIRE BODY

MATERIAL aluminium SURFACE anodised

COLOUR LUMINAIRE BODY aluminium coloured anodised

LAMP COVER screen, clear WEIGHT (NET) approx. 0.5 kg

MAINS LEAD approx. 3.0 m, with free stranded wires

FASTENING lamp bracket (accessory)~pipe clamp (accessory)

TOTAL LENGTH 357 mm

GLARE-FREE without

SPECIAL FEATURES beam angle 30°

ARTICLE NO. 112567010-00072363