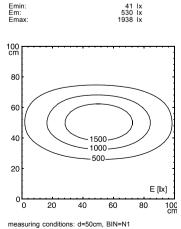

## LED machine luminaire

ENGINEER OF LIGHT.



MACH LED - MTAL 2 S

FITTED WITH 2 x Light-emitting diode 6 W

WORK EQUIPMENT without

CONNECTED LOAD 24 V, DC

POWER CONSUMPTION approx. 10 W

SYSTEM OF PROTECTION IP 67

CLASS OF PROTECTION III

TECHNOLOGY switchable
USAGE without switch

LUMINAIRE BODY

MATERIAL aluminium SURFACE anodised

COLOUR LUMINAIRE BODY aluminium coloured anodised

LAMP COVER screen, clear WEIGHT (NET) approx. 0.5 kg

MAINS LEAD approx. 3.0 m, with free stranded wires

FASTENING lamp bracket (accessory)~pipe clamp (accessory)

TOTAL LENGTH 357 mm

GLARE-FREE without

SPECIAL FEATURES beam angle 30°

ARTICLE NO. 112567010-00072363