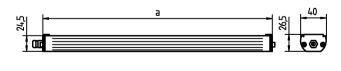

MAINS LEAD approx. 3.0 m, with free stranded wires

FASTENING lamp bracket (accessory)~pipe clamp (accessory)

TOTAL LENGTH 357 mm

GLARE-FREE without

SPECIAL FEATURES beam angle 30°

ARTICLE NO. 112567010-00072363