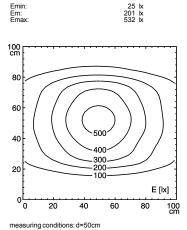

## LED machine luminaire



MACH LED - MTAL 1 S

 $\begin{array}{lll} \mbox{connected load} & \mbox{24 V; 50/60 Hz} \\ \mbox{fitted with} & \mbox{1 x LED lamp 6 W} \end{array}$ 

work equipment without

 $mains \, lead \qquad \qquad approx. \, 3.0 \, m \, (9.8 \, ft.); \, with \, free \, stranded \, wires$ 

luminaire body
material aluminum
surface anodized

weight (net) approx. 0,3 kg (0.6 lbs)

fastening lamp bracket (accessory)~pipe clamp (accessory)

technology switchable
usage without switch
lamp cover screen; clear
glare-free without
system of protection IP 67
class of protection III

colour luminaire body aluminum colored anodized total length 202 mm (approx. 8.0")

article no. 112567005