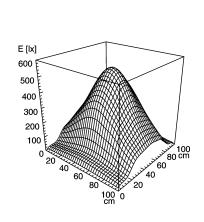

## LED machine luminaire



MACH LED - MTAL 1 S

 $\begin{array}{lll} \mbox{connected load} & \mbox{24 V; 50/60 Hz} \\ \mbox{fitted with} & \mbox{1 x LED lamp 6 W} \end{array}$ 

work equipment without

 $mains \, lead \qquad \qquad approx. \, 3.0 \, m \, (9.8 \, ft.); \, with \, free \, stranded \, wires$ 

luminaire body
material aluminum
surface anodized

weight (net) approx. 0,3 kg (0.6 lbs)

fastening lamp bracket (accessory)~pipe clamp (accessory)

technology switchable
usage without switch
lamp cover screen; clear
glare-free without
system of protection IP 67
class of protection III

colour luminaire body aluminum colored anodized total length 202 mm (approx. 8.0")

article no. 112567005