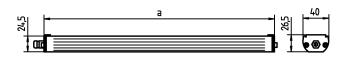

colour luminaire body aluminum colored anodized total length 202 mm (approx. 8.0")

article no. 112567005