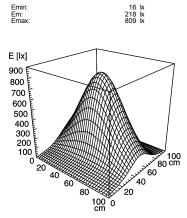

## LED machine luminaire



MACH LED - MTAL 1 S

 $\begin{array}{lll} \mbox{connected load} & \mbox{24 V; 50/60 Hz} \\ \mbox{fitted with} & \mbox{1 x LED lamp 6 W} \end{array}$ 

work equipment without

mains lead approx. 3.0 m (9.8 ft.); with free stranded wires

luminaire body
material aluminum
surface anodized

weight (net) approx. 0,3 kg (0.6 lbs)

fastening lamp bracket (accessory)~pipe clamp (accessory)

technology switchable
usage without switch
lamp cover screen; clear
glare-free without
system of protection IP 67
class of protection III

colour luminaire body aluminum colored anodized total length 202 mm (approx. 8.0")

article no. 112567001