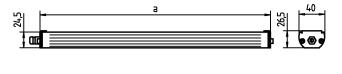

colour luminaire body aluminum colored anodized total length 202 mm (approx. 8.0")

article no. 112567001