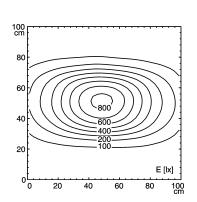

## LED machine luminaire



MACH LED - MTAL 1 S

 $\begin{array}{lll} \mbox{connected load} & \mbox{24 V; 50/60 Hz} \\ \mbox{fitted with} & \mbox{1 x LED lamp 6 W} \end{array}$ 

work equipment without

mains lead approx. 3.0 m (9.8 ft.); with free stranded wires

luminaire body
material aluminum
surface anodized

weight (net) approx. 0,3 kg (0.6 lbs)

fastening lamp bracket (accessory)~pipe clamp (accessory)

technology switchable
usage without switch
lamp cover screen; clear
glare-free without
system of protection IP 67
class of protection III

colour luminaire body aluminum colored anodized total length 202 mm (approx. 8.0")

article no. 112567001