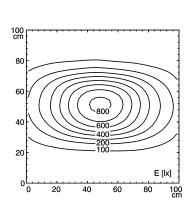

colour luminaire body aluminum colored anodized total length 202 mm (approx. 8.0") article no. 112567000

MACH LED - MTAL 1 S

measuring conditions: d=50cm