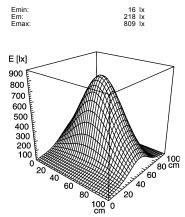

colour luminaire body aluminum colored anodized total length 202 mm (approx. 8.0") article no. 112567000

MACH LED - MTAL 1 S

measuring conditions: d=50cm