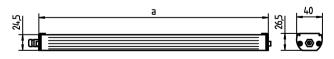

luminaire body

material aluminium surface anodised

colour luminaire body aluminium coloured anodised

lamp cover screen, clear

weight (net) approx. 0.3 kg (0.66 lbs)

mains lead approx. 3.0 m (10 ft), with free stranded wires fastening lamp bracket (accessory)~pipe clamp (accessory)

total length 182 mm (7.2")

glare-free without

special features beam angle 30°

112567000-00070765 article no.

measuring conditions: d=50cm