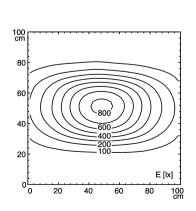

total length 182 mm (7.2")

glare-free without

special features beam angle 30°

112567000-00070765 article no.

measuring conditions: d=50cm