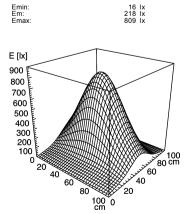

total length 182 mm (7.2")

glare-free without

special features beam angle 30°

112567000-00070765 article no.

measuring conditions: d=50cm