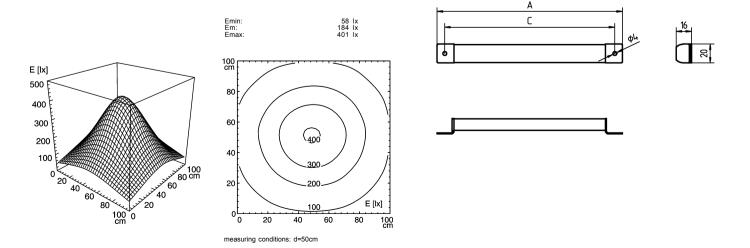

## light strip

SLIM LED - LIQ 12

connected load fitted with work equipment mains lead design luminaire body material surface fastening power consumption usage lamp cover system of protection class of protection colour luminaire body total length article no.

## Waldmann W

22-29 V; DC

12 x Light-emitting diode without approx. 3.0 m (10 ft); with free stranded wires mounted version

aluminium/plastic anodised screws approx. 8 W without switch acrylic clear IP 67 III aluminium colored anodised 336 mm (13.2") 112545001