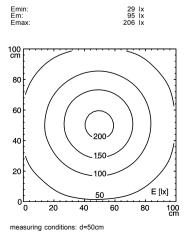

## light strip

ENGINEER OF LIGHT.



**SLIM LED - LIQ 6** 

connected load 22-29 V; DC fitted with 6 x Light-emitting diode work equipment without

mains lead approx. 3.0 m (10 ft); with free stranded wires design mounted version

luminaire body
material aluminium/plastic
surface anodised
weight (net) approx. 0,2 kg
fastening screws
power consumption approx. 4 W
usage without switch
lamp cover acrylic clear

usage without switch
lamp cover acrylic clear
system of protection IP 67
class of protection III
colour luminaire body aluminium colored anodised

total length 196 mm (7.7") article no. 112545000