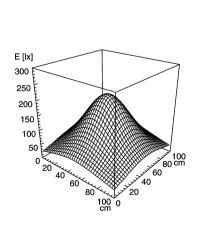

## light strip

ENGINEER OF LIGHT.



**SLIM LED - LIQ 6** 

connected load 22-29 V; DC fitted with 6 x Light-emitting diode work equipment without

mains lead approx. 3.0 m (10 ft); with free stranded wires design mounted version

luminaire body
material aluminium/plastic
surface anodised
weight (net) approx. 0,2 kg
fastening screws
power consumption approx. 4 W
usage without switch
lamp cover acrylic clear

usage without switch
lamp cover acrylic clear
system of protection IP 67
class of protection III
colour luminaire body aluminium colored anodised

total length 196 mm (7.7") article no. 112545000