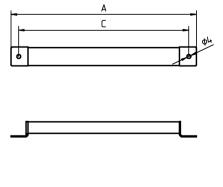

## light strip

ENGINEER OF LIGHT.



**SLIM LED - LIQ 6** 

connected load 22-29 V; DC fitted with 6 x Light-emitting diode work equipment without

mains lead approx. 3.0 m (10 ft); with free stranded wires design mounted version

luminaire body
material aluminium/plastic
surface anodised
weight (net) approx. 0,2 kg
fastening screws
power consumption approx. 4 W
usage without switch
lamp cover acrylic clear

usage without switch
lamp cover acrylic clear
system of protection IP 67
class of protection III
colour luminaire body aluminium colored anodised

total length 196 mm (7.7") article no. 112545000