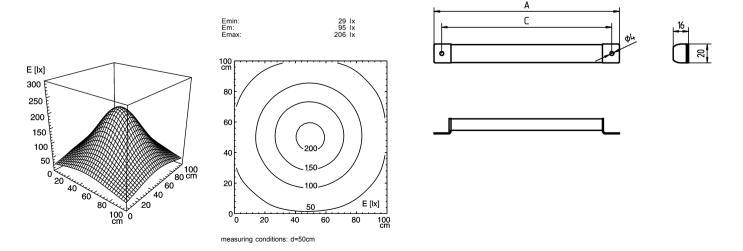

## light strip #112545000-00001351

SLIM LED - LIQ 6

connected load fitted with work equipment mains lead design luminaire body material surface weight (net) fastening power consumption usage lamp cover system of protection class of protection color luminaire body total length

22-29V DC

6 x Light-emitting diode without approx. 3.0 m (10 ft); with free stranded wires mounted version

aluminum/plastic anodized approx. 0,2 kg screws approx. 4 W without switch acrylic clear IP67 III aluminum colored anodized 196 mm (7.7")