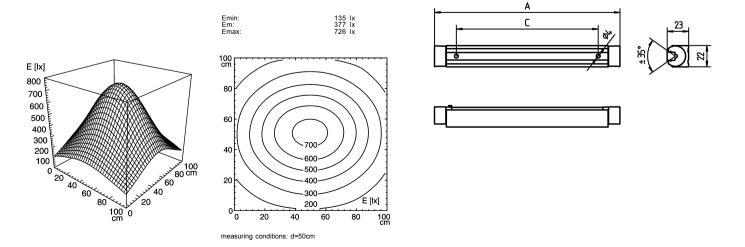

## Waldmann W

22-29 V; DC

24 x Light-emitting diode without approx. 3.0 m (10 ft); with free stranded wires mounted version

aluminium/plastic anodised screws approx. 15 W without switch potting; clear IP 67 III aluminium colored anodised 616 mm (24.3") direction of beam +/- 45° adjustable 112544012