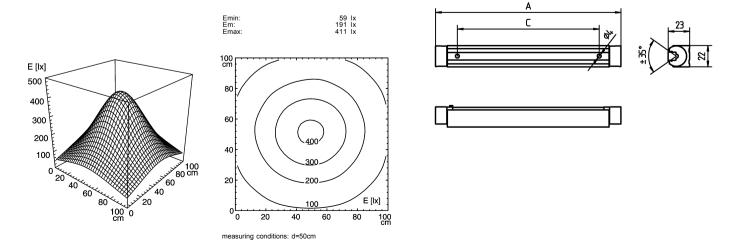

22-29 V; DC

12 x Light-emitting diode without approx. 3.0 m (10 ft); with free stranded wires mounted version

aluminium/plastic anodised approx. 0,4 kg screws approx. 8 W without switch potting; clear IP 67 III aluminium colored anodised 336 mm (13.2") direction of beam +/- 45° adjustable 112544011