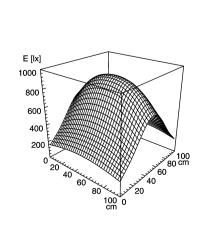

Acrylic satine IP 67 Ш

aluminium colored anodised

1176 mm (46.3")

direction of beam +/- 45° adjustable

112544009