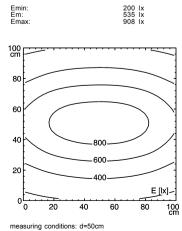

Acrylic satine IP 67 Ш

aluminium colored anodised

1176 mm (46.3")

direction of beam +/- 45° adjustable

112544009