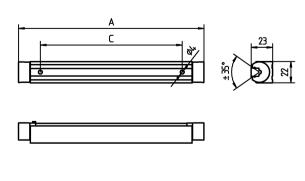

total length special features article no.

22-29 V; DC

48 x Light-emitting diode

without

approx. 3.0 m (10 ft); with free stranded wires

mounted version

aluminium/plastic anodised approx. 1,0 kg screws approx. 29 W without switch

Acrylic satine IP 67 Ш

aluminium colored anodised

1176 mm (46.3")

direction of beam +/- 45° adjustable

112544009