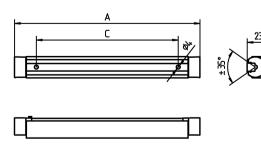

power consumption approx. 15 W without switch usage lamp cover Acrylic satine system of protection IP 67 class of protection Ш

colour luminaire body aluminium colored anodised

616 mm (24.3") total length

special features direction of beam +/- 45° adjustable

article no. 112544007