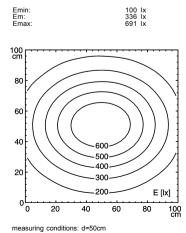

power consumption approx. 15 W without switch usage lamp cover Acrylic satine system of protection IP 67 class of protection Ш

colour luminaire body aluminium colored anodised

616 mm (24.3") total length