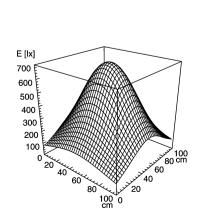

power consumption approx. 15 W without switch usage lamp cover Acrylic satine system of protection IP 67 class of protection Ш

colour luminaire body aluminium colored anodised

616 mm (24.3") total length