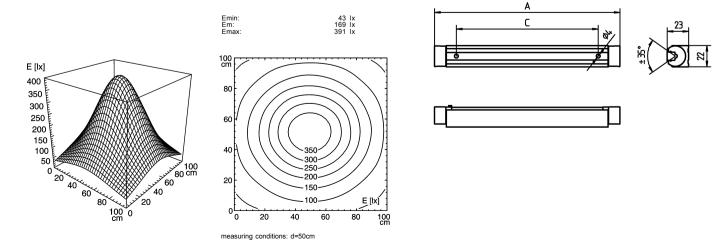

22-29 V; DC

12 x Light-emitting diode without approx. 3.0 m (10 ft); with free stranded wires mounted version

aluminium/plastic anodised approx. 0,4 kg screws approx. 8 W without switch Acrylic satine IP 67 III aluminium colored anodised 336 mm (13.2") direction of beam +/- 45° adjustable 112544006