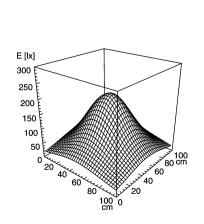

## light strip

ENGINEER OF LIGHT.



**SLIM LED - LIQ 6** 

connected load 22-29 V; DC fitted with 6 x Light-emitting diode

work equipment without mains lead approx. 3.0 m (10 ft); with free stranded wires

design mounted version

luminaire body
material aluminium/plastic
surface anodised
weight (net) approx. 0,2 kg
fastening screws
power consumption approx. 4 W
usage without switch

usage without switch lamp cover Acrylic satine system of protection IP 67 class of protection III

colour luminaire body aluminium colored anodised

total length 196 mm (7.7")

special features direction of beam +/- 45° adjustable

article no. 112544005