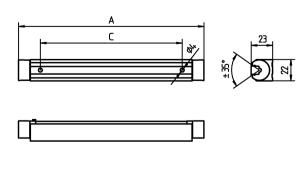

colour luminaire body aluminium colored anodised

total length 196 mm (7.7")

special features direction of beam +/- 45° adjustable

article no. 112544005