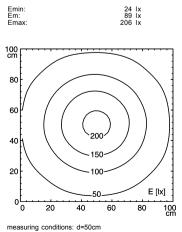

## light strip

ENGINEER OF LIGHT.



**SLIM LED - LIQ 6** 

connected load 22-29 V; DC fitted with 6 x Light-emitting diode

work equipment without mains lead approx. 3.0 m (10 ft); with free stranded wires

design mounted version

luminaire body
material aluminium/plastic
surface anodised
weight (net) approx. 0,2 kg
fastening screws
power consumption approx. 4 W
usage without switch

usage without switch lamp cover Acrylic satine system of protection IP 67 class of protection III

colour luminaire body aluminium colored anodised

total length 196 mm (7.7")

special features direction of beam +/- 45° adjustable

article no. 112544005