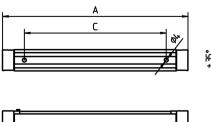

IP 67 Ш

aluminium colored anodised

1176 mm (46.3")

direction of beam +/- 45° adjustable

112544004