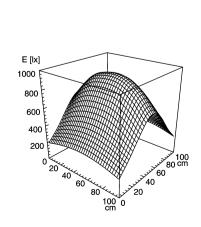

## light strip

ENGINEER OF LIGHT.



SLIM LED - LIQ 48

connected load fitted with work equipment mains lead design

luminaire body material surface weight (net) fastening

power consumption usage lamp cover system of protection class of protection colour luminaire body total length

special features article no.

22-29 V; DC

48 x Light-emitting diode

without

approx. 3.0 m (10 ft); with free stranded wires

mounted version

aluminium/plastic anodised approx. 1,0 kg screws approx. 29 W without switch acrylic clear

IP 67 Ш

aluminium colored anodised

1176 mm (46.3")

direction of beam +/- 45° adjustable

112544004