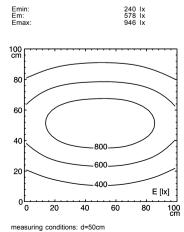

## light strip

ENGINEER OF LIGHT.



SLIM LED - LIQ 48

connected load fitted with work equipment mains lead design

luminaire body material surface weight (net) fastening

power consumption usage lamp cover system of protection class of protection colour luminaire body total length

special features article no.

22-29 V; DC

48 x Light-emitting diode

without

approx. 3.0 m (10 ft); with free stranded wires

mounted version

aluminium/plastic anodised approx. 1,0 kg screws approx. 29 W without switch acrylic clear

IP 67 Ш

aluminium colored anodised

1176 mm (46.3")

direction of beam +/- 45° adjustable

112544004