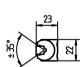

IP 67 Ш

aluminium colored anodised

1176 mm (46.3")

direction of beam +/- 45° adjustable

112544004