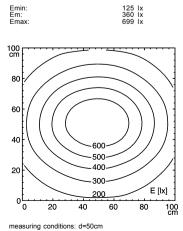

## light strip

ENGINEER OF LIGHT.



SLIM LED - LIQ 24

connected load fitted with work equipment mains lead design

luminaire body material surface weight (net) fastening

power consumption usage lamp cover system of protection class of protection colour luminaire body

total length special features article no.

22-29 V; DC

24 x Light-emitting diode

without

approx. 3.0 m (10 ft); with free stranded wires

mounted version

aluminium/plastic anodised approx. 0,7 kg screws approx. 15 W without switch acrylic clear

IP 67 Ш

aluminium colored anodised

616 mm (24.3")

direction of beam +/- 45° adjustable

112544002