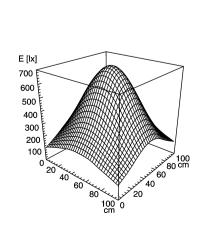

## light strip

ENGINEER OF LIGHT.



SLIM LED - LIQ 24

connected load fitted with work equipment mains lead design

luminaire body material surface weight (net) fastening

power consumption usage lamp cover system of protection class of protection colour luminaire body

total length special features article no.

22-29 V; DC

24 x Light-emitting diode

without

approx. 3.0 m (10 ft); with free stranded wires

mounted version

aluminium/plastic anodised approx. 0,7 kg screws approx. 15 W without switch acrylic clear

IP 67 Ш

aluminium colored anodised

616 mm (24.3")

direction of beam +/- 45° adjustable

112544002