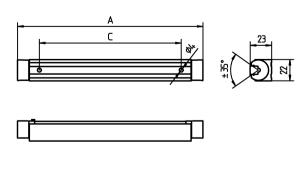

IP 67 Ш

aluminium colored anodised

616 mm (24.3")

direction of beam +/- 45° adjustable

112544002