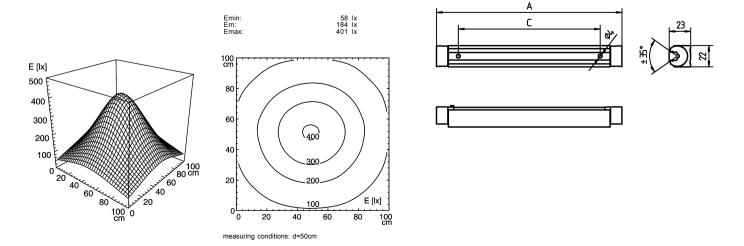

22-29 V; DC

12 x Light-emitting diode without approx. 3.0 m (10 ft); with free stranded wires mounted version

aluminium/plastic anodised approx. 0,4 kg screws approx. 8 W without switch acrylic clear IP 67 III aluminium colored anodised 336 mm (13.2") direction of beam +/- 45° adjustable 112544001