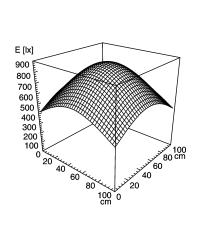

## **Integrated Machine Luminaire**

ENGINEER OF LIGHT.



FLAT TEC - MZE 224 N

connected load fitted with work equipment mains lead design luminaire body material surface weight (net) fastening technology usage lamp cover glare-free system of protection class of protection colour luminaire body special features article no.

100-250 V; 50/60 Hz 2 x fluorescent lamp T5 24 W electronic ballast built-in plug 224 N sectional aluminium anodized approx. 5,6 kg (12.3 lbs) screws switchable without switch glass screen conic prismatic screen IP 68-1m /69K aluminium coloured anodized plug (accessories) on demand,

112532000