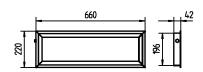

## **Integrated Machine Luminaire**

ENGINEER OF LIGHT.



FLAT TEC - MZE 224 N

connected load fitted with work equipment mains lead design luminaire body material surface weight (net) fastening technology usage lamp cover glare-free system of protection class of protection colour luminaire body special features article no.

100-250 V; 50/60 Hz 2 x fluorescent lamp T5 24 W electronic ballast built-in plug 224 N sectional aluminium anodized approx. 5,6 kg (12.3 lbs) screws switchable without switch glass screen conic prismatic screen IP 68-1m /69K aluminium coloured anodized plug (accessories) on demand,

112532000