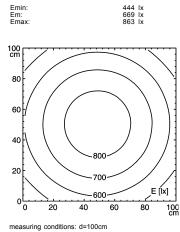

## **Integrated Machine Luminaire**

ENGINEER OF LIGHT.



FLAT TEC - MZE 224 N

connected load fitted with work equipment mains lead design luminaire body material surface weight (net) fastening technology usage lamp cover glare-free system of protection class of protection colour luminaire body special features article no.

100-250 V; 50/60 Hz 2 x fluorescent lamp T5 24 W electronic ballast built-in plug 224 N sectional aluminium anodized approx. 5,6 kg (12.3 lbs) screws switchable without switch glass screen conic prismatic screen IP 68-1m /69K aluminium coloured anodized plug (accessories) on demand,

112532000