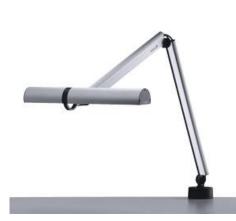

## **Task Luminaire**

diva 900 - PTLE 4

connected load fitted with work equipment mains lead luminaire body material surface tubular sections material surface weight (net) fastening

power consumption technology usage class of protection colour luminaire body colour of tubular sections article no.

ENGINEER OF LIGHT.

100-240 V; 50/60 Hz 4 x LED 3 W electronic plug-in transformer approx. 3.0 m (9.8 ft); American Plug (N1-15P)

sectional aluminium anodized

tubular aluminium section anodized approx. 1,8 kg (2.8 lbs) table base (accessory)~table clamp (accessory)~wall bracket (accessory) approx. 13 W switchable switch Il aluminium coloured anodized aluminium coloured anodized 112445002