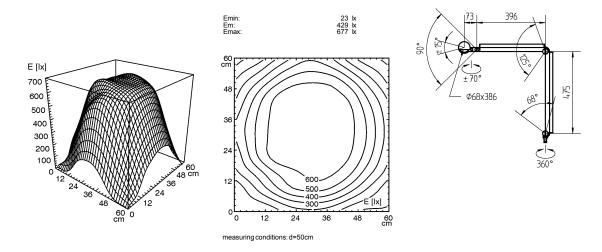

## **Task Luminaire**

diva 900 - PTLE 4

connected load fitted with work equipment mains lead luminaire body material surface tubular sections material surface weight (net) fastening

power consumption technology usage class of protection colour luminaire body colour of tubular sections article no.

ENGINEER OF LIGHT.

100-240 V; 50/60 Hz 4 x LED 3 W electronic plug-in transformer approx. 3.0 m (9.8 ft); American Plug (N1-15P)

sectional aluminium anodized

tubular aluminium section anodized approx. 1,8 kg (2.8 lbs) table base (accessory)~table clamp (accessory)~wall bracket (accessory) approx. 13 W switchable switch Il aluminium coloured anodized aluminium coloured anodized 112445002