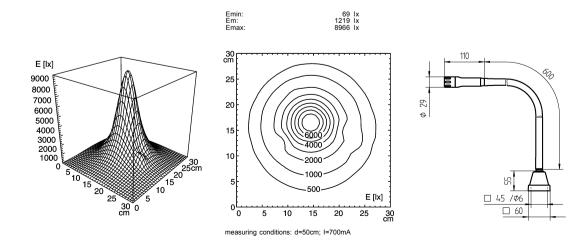

without

Spot with 6° angle of reflected beam

138474000

Errors and technical changes excepted. Images can vary from original. © 05.2011 H. Waldmann GmbH & Co. KG