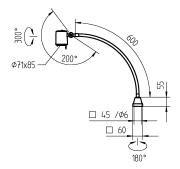

## **Halogen Machine Luminaire**

HITF 20 S

connected load 12 V; AC/DC

fitted with 1 x halogen lamp MRC-16 20 W

24 ° flood radiation characteristic work equipment without

mains lead approx. 1.5 m (4.9 ft); with free stranded wires

luminaire body material sectional aluminium surface anodized

tubular sections material flexible metal tube weight (net) approx. 1,0 kg (2.2 lbs)

fastening screw-down flange~table base (accessory)~table clamp

(accessory)~wall bracket (accessory)

technology switchable switch usage glass screen lamp cover system of protection IP 20 Ш class of protection colour luminaire body Jet black colour of tubular sections Jet black article no. 112414085