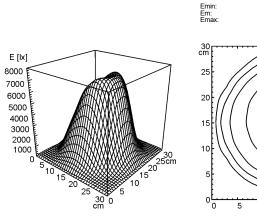

## **Halogen Machine Luminaire**

HITF 20 S

connected load 12 V; AC/DC

fitted with 1 x halogen lamp MRC-16 20 W

24 ° flood radiation characteristic work equipment without

mains lead approx. 1.5 m (4.9 ft); with free stranded wires