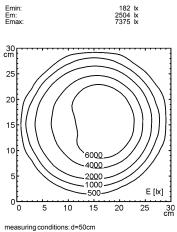

## **Halogen Machine Luminaire**

HITF 20 S

connected load 12 V; AC/DC

fitted with 1 x halogen lamp MRC-16 20 W

24 ° flood radiation characteristic work equipment without

mains lead approx. 1.5 m (4.9 ft); with free stranded wires