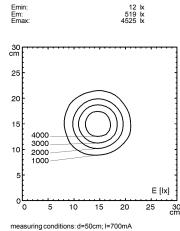

## LED machine luminaire

connected load depends on operating devide

1 x LED lamp 3 W

work equipment without mains lead approx. 5.0 m (16.5 ft); with free stranded wires

fitted with

luminaire body
material aluminiun
surface anodized

tubular sections
material flexible metal tube

weight (net)approx. 0,8 kg (1.8 lbs)fasteningthreaded baseusagewithout switchlamp coverglass screenglare-freewithoutsystem of protectionIP 67class of protectionIII

colour luminaire body Jet black colour of tubular sections Jet black

special features Spot with 6° angle of reflected beam

article no. 112385000



ABLTL 1