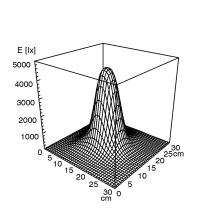

## LED machine luminaire

connected load depends on operating devide

1 x LED lamp 3 W

work equipment without mains lead approx. 5.0 m (16.5 ft); with free stranded wires

fitted with

luminaire body
material aluminiun
surface anodized

tubular sections
material flexible metal tube

weight (net)approx. 0,8 kg (1.8 lbs)fasteningthreaded baseusagewithout switchlamp coverglass screenglare-freewithoutsystem of protectionIP 67class of protectionIII

colour luminaire body Jet black colour of tubular sections Jet black

special features Spot with 6° angle of reflected beam

article no. 112385000



ABLTL 1