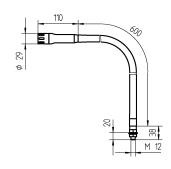

tubular sections
material flexible metal tube

weight (net)approx. 0,8 kg (1.8 lbs)fasteningthreaded baseusagewithout switchlamp coverglass screenglare-freewithoutsystem of protectionIP 67class of protectionIII