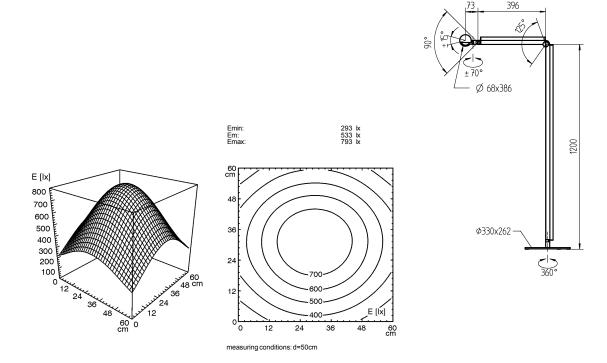

## **Task Luminaire**

diva 930 - PSE 111

connected load fitted with work equipment mains lead luminaire body material surface tubular sections material surface weight (net) power consumption technology usage glare-free class of protection colour luminaire body colour of tubular sections article no.

120V; 50/60Hz 1 x TC-SEL 11 W electronic ballast approx. 2.3 m (7.5 ft) standard plug

sectional aluminium anodized

tubular aluminium section anodized approx. 6,5 kg (14.3 lbs) approx. 13 W switchable switch conic prismatic screen II aluminium coloured anodized aluminium coloured anodized 112327M10