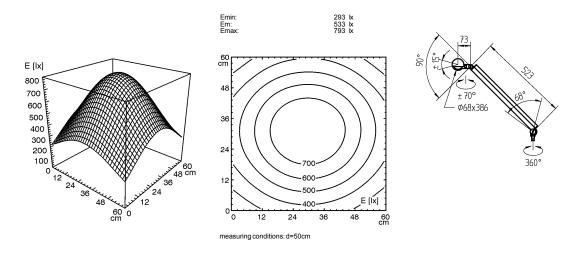

## **Task Luminaire**

diva 920 - MPTE 111

connected load fitted with work equipment mains lead luminaire body material surface tubular sections material surface weight (net) fastening

power consumption technology usage glare-free class of protection colour luminaire body colour of tubular sections article no.

ENGINEER OF LIGHT.

120V; 50/60Hz 1 x TC-SEL 11 W electronic ballast approx. 3.4 m (11.2 ft)

sectional aluminium anodized

tubular aluminium section anodized approx. 1,3 kg (2.8 lbs) table base (accessory)~table clamp (accessory)~wall bracket (accessory) approx. 12 W switchable switch conic prismatic screen II aluminium coloured anodized aluminium coloured anodized 112311008