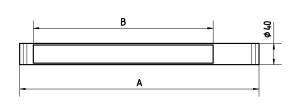

## protective tube luminaire

**RL40E - 117** 

connected load fitted with

work equipment mains lead luminaire body material weight (net) fastening light distribution  $system\, of\, protection$ class of protection total length light output outside diameter

article no.

Notice

120-240V; 50/60Hz

1 x fluorescent lamp T8 17 W neutral white 4000 K

electronic ballast

direct power supply

PMMA polymer acrylic clear approx. 0,8 kg (1.8 lbs)

different mounting options available

mainly direct IP 67

1054 mm (41.5") 590 mm (23.2")

40 mm (1.6")

D with screwed cable gland

112259705

Switching cycle – In order to achieve a maximum life cycle of lamps and electronic ballasts using i.e. motion detectors PIR (Passive Infrared Sensor) or stairways' automats please consider that a minimum burning time of 15 minutes and a neutral phase of > 3 minutes will be fixed.