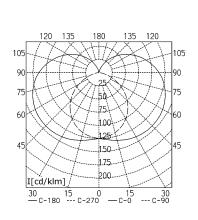

## protective tube luminaire

**RL40E - 117** 

connected load fitted with

work equipment mains lead luminaire body material weight (net) fastening light distribution  $system\, of\, protection$ class of protection total length light output outside diameter

article no.

Notice

120-240V; 50/60Hz

1 x fluorescent lamp T8 17 W neutral white 4000 K

electronic ballast

direct power supply

PMMA polymer acrylic clear approx. 0,8 kg (1.8 lbs)

different mounting options available

mainly direct IP 67

1054 mm (41.5") 590 mm (23.2")

40 mm (1.6")

D with screwed cable gland

112259705

Switching cycle – In order to achieve a maximum life cycle of lamps and electronic ballasts using i.e. motion detectors PIR (Passive Infrared Sensor) or stairways' automats please consider that a minimum burning time of 15 minutes and a neutral phase of > 3 minutes will be fixed.