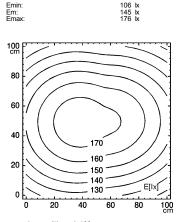

## protective tube luminaire

**RL40E - 117** 

connected load fitted with

work equipment mains lead luminaire body material weight (net) fastening light distribution  $system\, of\, protection$ class of protection total length light output outside diameter

article no.

Notice

120-240V; 50/60Hz

1 x fluorescent lamp T8 17 W neutral white 4000 K

electronic ballast

direct power supply

PMMA polymer acrylic clear approx. 0,8 kg (1.8 lbs)

different mounting options available

mainly direct IP 67

1054 mm (41.5") 590 mm (23.2")

40 mm (1.6")

D with screwed cable gland

112259705

Switching cycle – In order to achieve a maximum life cycle of lamps and electronic ballasts using i.e. motion detectors PIR (Passive Infrared Sensor) or stairways' automats please consider that a minimum burning time of 15 minutes and a neutral phase of > 3 minutes will be fixed.