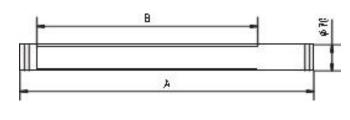

direct IP 67

1496 mm (58.9") 1226 mm (48.3") 70 mm (2.8")

B with screwed cable gland (continuous wiring)

112240704

Switching cycle - In order to achieve a maximum life cycle of lamps and electronic ballasts using i.e. motion detectors PIR (Passive Infrared Sensor) or stairways' automats please consider that a minimum burning time of 15 minutes and a neutral phase of > 3 minutes will be fixed.