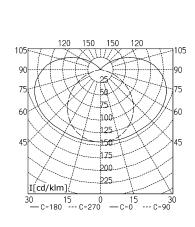

work equipment mains lead luminaire body material weight (net) fastening light distribution system of protection class of protection total length light output

outside diameter

article no.

Notice

120-277V; 50/60Hz

1 x fluorescent lamp T8 32 W neutral white 4000 K electronic ballast connecting terminal

PMMA polymer acrylic clear approx. 2,9 kg (6.4 lbs)

different mounting options available

direct IP 67

1496 mm (58.9") 1226 mm (48.3") 70 mm (2.8")

B with screwed cable gland (continuous wiring)

112240704

Switching cycle - In order to achieve a maximum life cycle of lamps and electronic ballasts using i.e. motion detectors PIR (Passive Infrared Sensor) or stairways' automats please consider that a minimum burning time of 15 minutes and a neutral phase of > 3 minutes will be fixed.