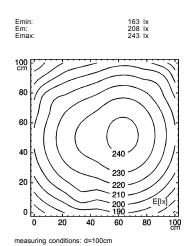

rk equipment mains lead luminaire body material weight (net) fastening light distribution system of protection class of protection total length light output

outside diameter

article no.

Notice

120-277V; 50/60Hz

1 x fluorescent lamp T8 32 W neutral white 4000 K electronic ballast connecting terminal

PMMA polymer acrylic clear approx. 2,9 kg (6.4 lbs)

different mounting options available

direct IP 67

1496 mm (58.9") 1226 mm (48.3") 70 mm (2.8")

B with screwed cable gland (continuous wiring)

112240704

Switching cycle - In order to achieve a maximum life cycle of lamps and electronic ballasts using i.e. motion detectors PIR (Passive Infrared Sensor) or stairways' automats please consider that a minimum burning time of 15 minutes and a neutral phase of > 3 minutes will be fixed.