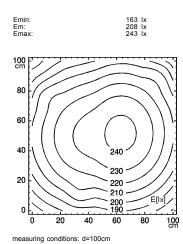

rk equipment mains lead luminaire body material weight (net) fastening light distribution system of protection class of protection total length light output

outside diameter

article no.

Notice

120-277V; 50/60Hz

1 x fluorescent lamp T8 32 W neutral white 4000 K electronic ballast connecting terminal

PMMA polymer acrylic clear approx. 2,9 kg (6.4 lbs)

different mounting options available

direct IP 67

1464 mm (57.6") 1226 mm (48.3") 70 mm (2.8")

A with screwed cable gland (continuous wiring)

112240702

Switching cycle - In order to achieve a maximum life cycle of lamps and electronic ballasts using i.e. motion detectors PIR (Passive Infrared Sensor) or stairways' automats please consider that a minimum burning time of 15 minutes and a neutral phase of > 3 minutes will be fixed.