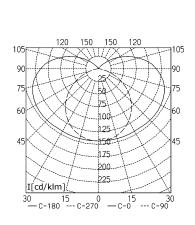

work equipment mains lead luminaire body material weight (net) fastening light distribution system of protection class of protection total length light output

outside diameter

article no.

Notice

120-277V; 50/60Hz

1 x fluorescent lamp T8 32 W neutral white 4000 K electronic ballast connecting terminal

PMMA polymer acrylic clear approx. 2,9 kg (6.4 lbs)

different mounting options available

direct IP 67

1464 mm (57.6") 1226 mm (48.3") 70 mm (2.8")

A with screwed cable gland (continuous wiring)

112240702

Switching cycle - In order to achieve a maximum life cycle of lamps and electronic ballasts using i.e. motion detectors PIR (Passive Infrared Sensor) or stairways' automats please consider that a minimum burning time of 15 minutes and a neutral phase of > 3 minutes will be fixed.