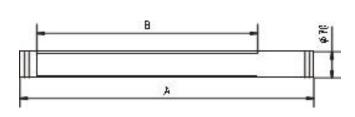

direct IP 67

1464 mm (57.6") 1226 mm (48.3") 70 mm (2.8")

A with screwed cable gland (continuous wiring)

112240702

Switching cycle - In order to achieve a maximum life cycle of lamps and electronic ballasts using i.e. motion detectors PIR (Passive Infrared Sensor) or stairways' automats please consider that a minimum burning time of 15 minutes and a neutral phase of > 3 minutes will be fixed.