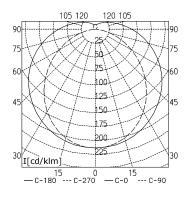

Outdoor use of T 5 lamps – Because of the physical capacity of the illuminant (T5) the outdoor use especially at minus temperatures should be cleared before.

measuring conditions: d=100cm