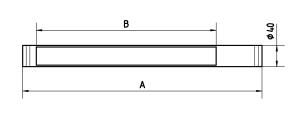

## protective tube luminaire

RL40E - 154

connected load fitted with

work equipment
mains lead
luminaire body
material
weight (net)
fastening
light distribution
system of protection
class of protection
total length
light output
outside diameter

direct IP 67

1654 mm (65.1") 1149 mm (45.2") 40 mm (1.6")

D with screwed cable gland

112233705

Switching cycle – In order to achieve a maximum life cycle of lamps and electronic ballasts using i.e. motion detectors PIR (Passive Infrared Sensor) or stairways' automats please consider that a minimum burning time of 15 minutes and a neutral phase of > 3 minutes will be fixed.