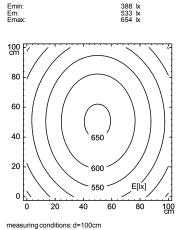

## protective tube luminaire

RL40E - 154

connected load fitted with

work equipment
mains lead
luminaire body
material
weight (net)
fastening
light distribution
system of protection
class of protection
total length
light output
outside diameter