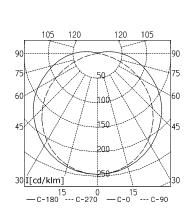

## protective tube luminaire

RL40E - 154

connected load fitted with

work equipment
mains lead
luminaire body
material
weight (net)
fastening
light distribution
system of protection
class of protection
total length
light output
outside diameter