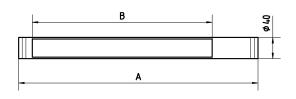

mainly direct IP 67

1303 mm (51.3") 849 mm (33.4") 40 mm (1.6")

D with screwed cable gland

112232706

Switching cycle – In order to achieve a maximum life cycle of lamps and electronic ballasts using i.e. motion detectors PIR (Passive Infrared Sensor) or stairways' automats please consider that a minimum burning time of 15 minutes and a neutral phase of > 3 minutes will be fixed.