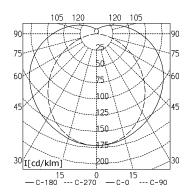

light output outside diameter

article no.

Notice

120-240V; 50/60Hz

1 x fluorescent lamp T5 39 W neutral white 4000 K

electronic ballast direct power supply

PMMA polymer acrylic satine approx. 1,0 kg (2.2 lbs)

different mounting options available

mainly direct IP 67

1303 mm (51.3") 849 mm (33.4") 40 mm (1.6")

D with screwed cable gland

112232706

Switching cycle – In order to achieve a maximum life cycle of lamps and electronic ballasts using i.e. motion detectors PIR (Passive Infrared Sensor) or stairways' automats please consider that a minimum burning time of 15 minutes and a neutral phase of > 3 minutes will be fixed.

Outdoor use of T 5 lamps – Because of the physical capacity of the illuminant (T5) the outdoor use especially at minus temperatures should be cleared before.