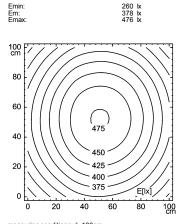

direct IP 67

1303 mm (51.3") 849 mm (33.4")

40 mm (1.6")

D with screwed cable gland

112232705

Switching cycle – In order to achieve a maximum life cycle of lamps and electronic ballasts using i.e. motion detectors PIR (Passive Infrared Sensor) or stairways' automats please consider that a minimum burning time of 15 minutes and a neutral phase of > 3 minutes will be fixed.