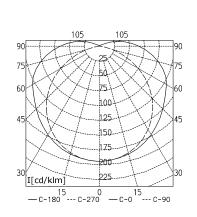

direct IP 67

1303 mm (51.3") 849 mm (33.4")

40 mm (1.6")

D with screwed cable gland

112232705

Switching cycle – In order to achieve a maximum life cycle of lamps and electronic ballasts using i.e. motion detectors PIR (Passive Infrared Sensor) or stairways' automats please consider that a minimum burning time of 15 minutes and a neutral phase of > 3 minutes will be fixed.