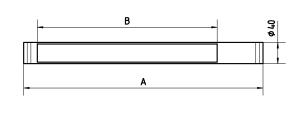

direct IP 67

1303 mm (51.3") 849 mm (33.4")

40 mm (1.6")

D with screwed cable gland

112232705

Switching cycle – In order to achieve a maximum life cycle of lamps and electronic ballasts using i.e. motion detectors PIR (Passive Infrared Sensor) or stairways' automats please consider that a minimum burning time of 15 minutes and a neutral phase of > 3 minutes will be fixed.