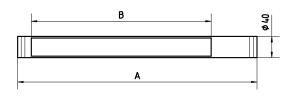

different mounting options available

mainly direct IP 67

1003 mm (39.5") 549 mm (21.6") 40 mm (1.6")

D with screwed cable gland

112231706

Switching cycle – In order to achieve a maximum life cycle of lamps and electronic ballasts using i.e. motion detectors PIR (Passive Infrared Sensor) or stairways' automats please consider that a minimum burning time of 15 minutes and a neutral phase of > 3 minutes will be