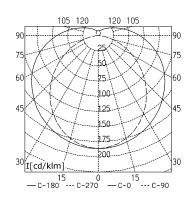

outside diameter article no.

light output

Notice

120-240V; 50/60Hz

1 x fluorescent lamp T5 24 W neutral white 4000 K

electronic ballast direct power supply

PMMA polymer acrylic satine approx. 0,8 kg (1.8 lbs)