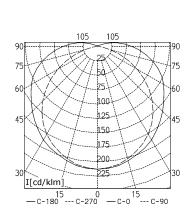

## protective tube luminaire

**RL40E - 124** 

connected load fitted with

work equipment mains lead luminaire body material weight (net) fastening light distribution  $system\, of\, protection$ class of protection total length light output outside diameter

mainly direct IP 67

1003 mm (39.5")

549 mm (21.6")

40 mm (1.6")

D with screwed cable gland

112231705

Switching cycle – In order to achieve a maximum life cycle of lamps and electronic ballasts using i.e. motion detectors PIR (Passive Infrared Sensor) or stairways' automats please consider that a minimum burning time of 15 minutes and a neutral phase of > 3 minutes will be fixed..