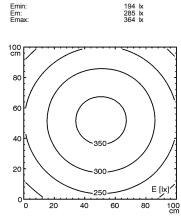

## protective tube luminaire

**RL40E - 124** 

connected load fitted with

work equipment mains lead luminaire body material weight (net) fastening light distribution  $system\, of\, protection$ class of protection total length light output outside diameter

mainly direct IP 67

1003 mm (39.5")

549 mm (21.6")

40 mm (1.6")

D with screwed cable gland

112231705

Switching cycle – In order to achieve a maximum life cycle of lamps and electronic ballasts using i.e. motion detectors PIR (Passive Infrared Sensor) or stairways' automats please consider that a minimum burning time of 15 minutes and a neutral phase of > 3 minutes will be fixed..