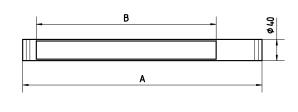

## protective tube luminaire

**RL40E - 124** 

connected load fitted with

work equipment mains lead luminaire body material weight (net) fastening light distribution  $system\, of\, protection$ class of protection total length light output outside diameter

mainly direct IP 67

1003 mm (39.5")

549 mm (21.6")

40 mm (1.6")

D with screwed cable gland

112231705

Switching cycle – In order to achieve a maximum life cycle of lamps and electronic ballasts using i.e. motion detectors PIR (Passive Infrared Sensor) or stairways' automats please consider that a minimum burning time of 15 minutes and a neutral phase of > 3 minutes will be fixed..