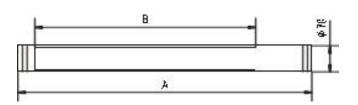

IP 67 ı

> 786 mm (30.9") 626 mm (24.7") 70 mm (2.8")

B with screwed cable gland

112199705

Switching cycle - In order to achieve a maximum life cycle of lamps and electronic ballasts using i.e. motion detectors PIR (Passive Infrared Sensor) or stairways' automats please consider that a minimum burning time of 15 minutes and a neutral phase of > 3 minutes will be fixed.