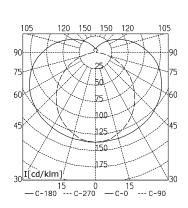

0E - 117 H** 

connected load fitted with

work equipment mains lead luminaire body material weight (net) fastening system of protection

class of protection total length light output outside diameter

article no.

Notice

120-277V; 50/60Hz

1 x fluorescent lamp T8 17 W neutral white 4000 K electronic ballast direct power supply

PMMA polymer acrylic satine approx. 1,4 kg (3.1 lbs)

different mounting options available

IP 67 ı

> 786 mm (30.9") 626 mm (24.7") 70 mm (2.8")

B with screwed cable gland

112199705

Switching cycle - In order to achieve a maximum life cycle of lamps and electronic ballasts using i.e. motion detectors PIR (Passive Infrared Sensor) or stairways' automats please consider that a minimum burning time of 15 minutes and a neutral phase of > 3 minutes will be fixed.