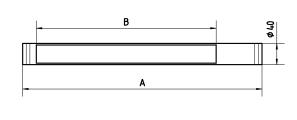

## protective tube luminaire

RL40 - 154 S

connected load fitted with

work equipment
mains lead
luminaire body
material
weight (net)
fastening
light distribution
system of protection
class of protection
total length
light output
outside diameter

different mounting options available

direct IP 67

1269 mm (50.0") 1149 mm (45.2") 40 mm (1.6")

D with screwed cable gland

112191702

Switching cycle – In order to achieve a maximum life cycle of lamps and electronic ballasts using i.e. motion detectors PIR (Passive Infrared Sensor) or stairways' automats please consider that a minimum burning time of 15 minutes and a neutral phase of > 3 minutes will be fixed.