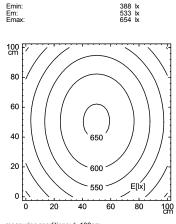

## protective tube luminaire

RL40 - 154 S

connected load fitted with

work equipment
mains lead
luminaire body
material
weight (net)
fastening
light distribution
system of protection
class of protection
total length
light output
outside diameter