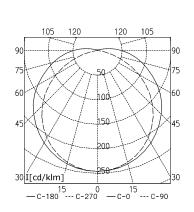

## protective tube luminaire

RL40 - 154 S

connected load fitted with

work equipment
mains lead
luminaire body
material
weight (net)
fastening
light distribution
system of protection
class of protection
total length
light output
outside diameter