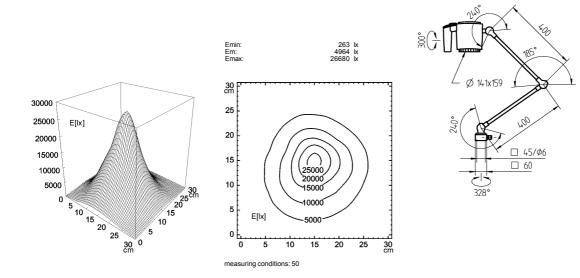

## Halogen Machine Luminaire

**HSW 75** 

connected load fitted with work equipment mains lead luminaire body material tubular sections material surface weight (net) fastening

technology usage lamp cover glare-free system of protection class of protection colour luminaire body colour of tubular sections article no. Waldmann W

24 V; AC/DC 1 x halogen lamp QT12 75 W without direct power supply

sectional aluminium

steel tube painted approx. 2,7 kg (5.9 lbs) screw-down flange~table clamp (accessory)~wall bracket (accessory) switchable switch glass screen metal louver IP 65 III Jet black light grey 112185010