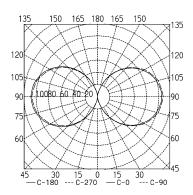

## **Pole light**

RL70EP - 132 X

connected load fitted with

work equipment mains lead luminaire body material weight (net) fastening light distribution system of protection class of protection total length light output outside diameter

special features article no.

Notice

Waldmann W

ENGINEER OF LIGHT.

120-277V; 50/60Hz 1 x fluorescent lamp T8 32 W neutral white 4000 K electronic ballast direct power supply

PMMA polymer acrylic clear approx. 10,3 kg (22.7 lbs) screw-down flange all-around illumination IP 67 I 1956 mm (77.0") 1183 mm (46.6") 70 mm (2.8") A with screwed cable gland for outdoor use 112140722