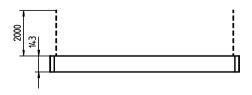

## illuminance

measuring conditions: d=100cm

Em: 1941 lx
Emax: 2248 lx
Emin: 1434 lx

100
cm

80

40

2200

2000

1800

E [lx]