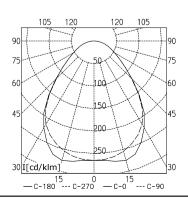

## **Inspection Luminaire**

ALE 458 101442M00



fitted with

work equipment

connected load
power consumption
system of protection
class of protection
usage
luminaire body
material
surface
color
lamp cover
weight (net)
mains lead
fastening
special features

4 x regular fluorescent lamp T8 58W color temperature, daylight white, 5300 K Color Rendering Index (CRI)=95 Energy efficiency category B electronic ballast Energy efficiency index (EEI): A2 120-240V; 50/60Hz approx. 232 W IP 20 I switch

sheet metal painted grey acrylic clear approx. 62.4 lb (30.5 kg) approx. 16.4 ft (5.0 m)

chain timer

## illuminance

measuring conditions: d=100cm

Em: 1941 lx
Emax: 2248 lx
Emin: 1434 lx

100
cm

80

40

2200

2000

1800

E [lx]

## luminous intensity