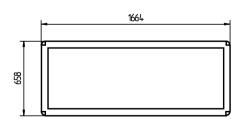

## **Inspection Luminaire**

ALE 458 101442M00

fitted with

work equipment

connected load
power consumption
system of protection
class of protection
usage
luminaire body
material
surface
color
lamp cover
weight (net)
mains lead
fastening
special features

sheet metal painted grey acrylic clear approx. 62.4 lb (30.5 kg) approx. 16.4 ft (5.0 m)

chain timer