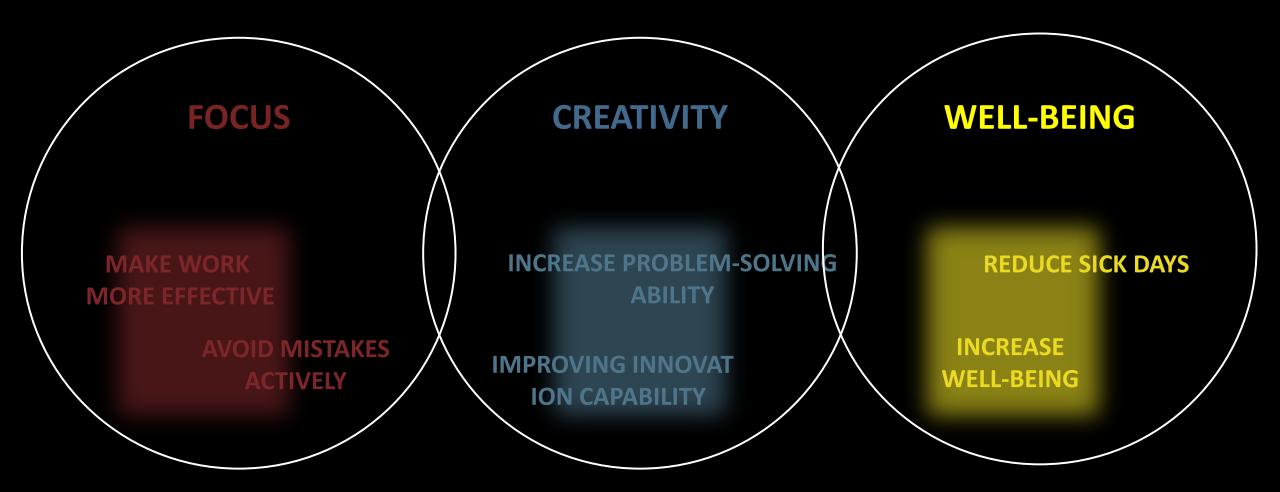

#### **CUSTOMER REQUIREMENTS**

#### PERFORMANCE IMPROVEMENT POTENTIAL

MAKE WORK
MORE EFFECTIVE

AVOID MISTAKES
ACTIVELY

INCREASE PROBLEM-SOLVING
ABILITY

IMPROVING INNOVAT ION CAPABILITY

**REDUCE SICK DAYS** 

INCREASE WELL-BEING

### YES, WE CAN INFLUENCE THESE THINGS!

Many studies show that light can improve these requirements.