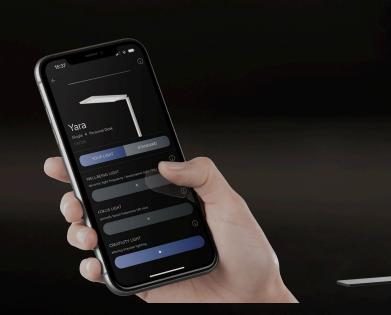

#### **PERFORMANCE RANGES**

#### **FOCUS**

LIGHT FOR BETTER

CONCENTRATION

AND EFFECTIVENESS \*

#### **CREATIVITY**

LIGHT FOR INCREASED

CREATIVITY AND

PROBLEM-SOLVING \*\*

#### **WELL-BEING**

LIGHT FOR
HEALTH AND
COMFORT \*\*\*