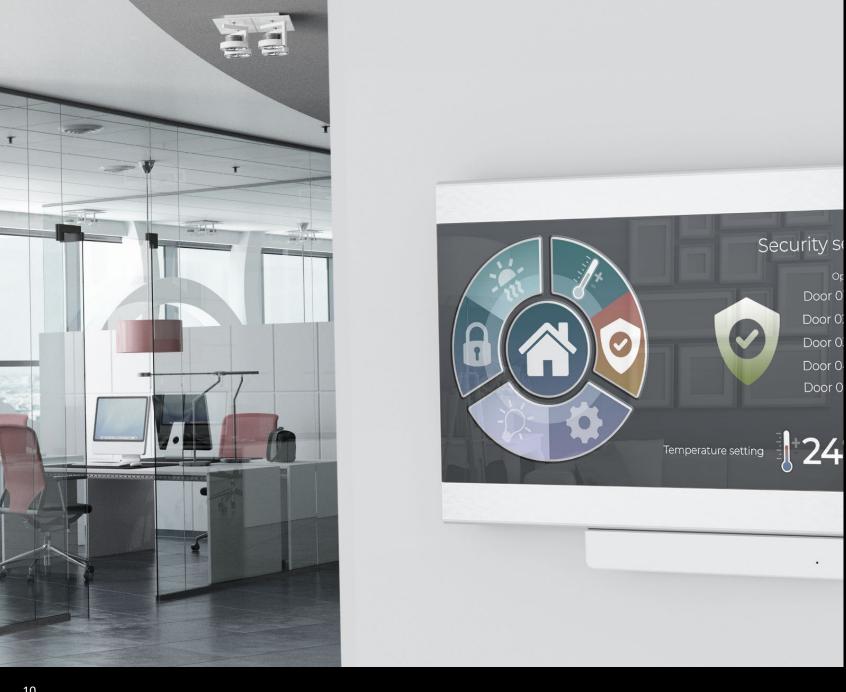

## ROOM CLIMATE INDICATORS

VOLUME AIR QUALITY TEMPERATURE

THE SENSORS CAN ALSO BE CONNECTED TO OUR LIZ S OFTWARE FOR **OPTIMAL USE OF OF** FICE SPACE.

AND THEY **CAN BE LINKED** WITH THE BUILDING **MANAGEMENT SYSTEM** TO REDUCE ENERGY COSTS.