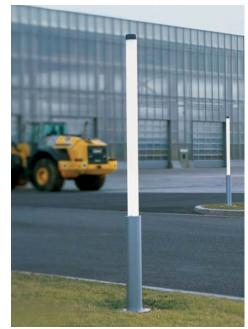

## **R7 EP SERIES**

The R7 EP Series uses our 2.75" (70mm) outer diameter tube, which is waterproof, impact-resistant, and uses a specially designed acrylic polymer. It resists weather and UV radiation for long tube life and color clarity. The pedestals are vandal resistant and are suitable for indoor or outdoor applications. With their slim, minimalistic design, the R7 EP Series works perfectly for both new construction and renovation projects.

Features include:

- Dimming with virtually any available system
- Indoor free-standing base for portable applications
- Bolt-down vandal resistant flange
- Lengths range from 52 to 90 inches with a 2.75" (70mm) outer dimension
- IP67 waterproof
- 360° illumination
- Impact resistant polymer tubes
- Other options may be available, consult factory