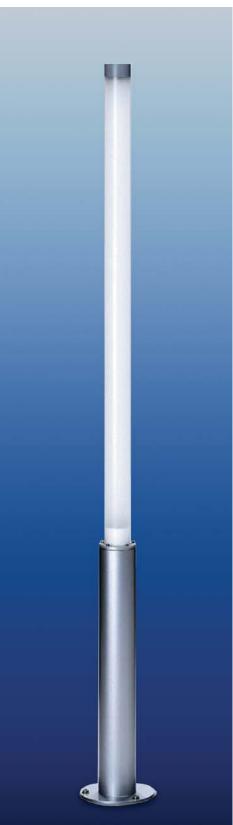

## **R7 EP SERIES**

The R7 EP Series uses our 2.75" (70mm) outer diameter tube, which is waterproof, impact-resistant, and uses a specially designed acrylic polymer. It resists weather and UV radiation for long tube life and color clarity. The pedestals are vandal resistant and are suitable for indoor or outdoor applications. With their slim, minimalistic design, the R7 EP Series works perfectly for both new construction and renovation projects.

Features include:

- Dimming with virtually any available system
- Indoor free-standing base for portable applications
- Bolt-down vandal resistant flange
- Lengths range from 52 to 90 inches with a 2.75" (70mm) outer dimension
- IP67 waterproof
- 360° illumination
- Impact resistant polymer tubes
- Other options may be available, consult factory