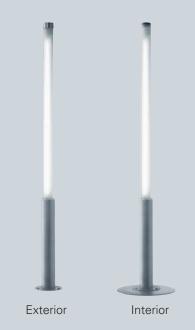

## **R7 EP SERIES**

The R7 EP Series uses our 2.75" (70mm) outer diameter tube, which is waterproof, impact-resistant, and uses a specially designed acrylic polymer. It resists weather and UV radiation for long tube life and color clarity. The pedestals are vandal resistant and are suitable for indoor or outdoor applications. With their slim, minimalistic design, the R7 EP Series works perfectly for both new construction and renovation projects.

Features include:

- Dimming with virtually any available system
- Indoor free-standing base for portable applications
- Bolt-down vandal resistant flange
- Lengths range from 52 to 90 inches with a 2.75" (70mm) outer dimension
- IP67 waterproof
- 360° illumination
- Impact resistant polymer tubes
- Other options may be available, consult factory