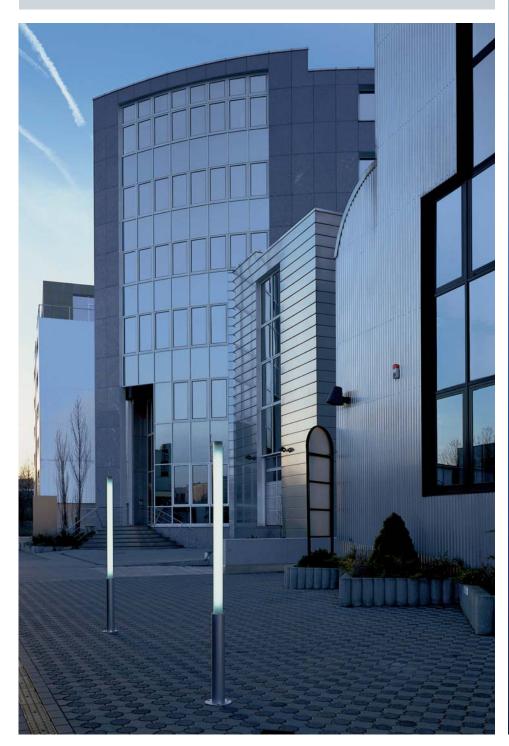

## **R7 EP SERIES**

The R7 EP Series of linear fluorescent luminaires features soft glow freestanding light columns ideal for mounting in both exterior and interior applications. Their slim tubular design is an innovative way of illuminating public areas, which have unique specification requirements. Train stations, public parks, restaurants, malls, as well as pathways and decorative gardens are just some of the endless applications that lend themselves to the R7 EP Series.

## **R7 EP SERIES**

The R7 EP Series uses our 2.75" (70mm) outer diameter tube, which is waterproof, impact-resistant, and uses a specially designed acrylic polymer. It resists weather and UV radiation for long tube life and color clarity. The pedestals are vandal resistant and are suitable for indoor or outdoor applications. With their slim, minimalistic design, the R7 EP Series works perfectly for both new construction and renovation projects.