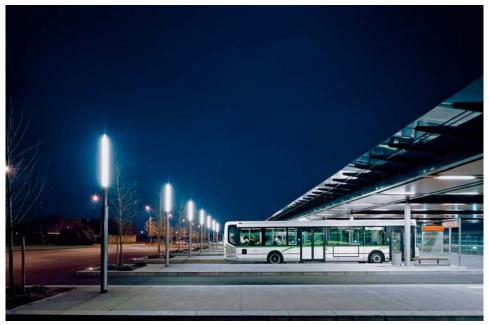

## **R7 EP SERIES**

The R7 EP Series of linear fluorescent luminaires features soft glow freestanding light columns ideal for mounting in both exterior and interior applications. Their slim tubular design is an innovative way of illuminating public areas, which have unique specification requirements. Train stations, public parks, restaurants, malls, as well as pathways and decorative gardens are just some of the endless applications that lend themselves to the R7 EP Series.

## **R7 EP SERIES**

The R7 EP Series uses our 2.75" (70mm) outer diameter tube, which is waterproof, impact-resistant, and uses a specially designed acrylic polymer. It resists weather and UV radiation for long tube life and color clarity. The pedestals are vandal resistant and are suitable for indoor or outdoor applications. With their slim, minimalistic design, the R7 EP Series works perfectly for both new construction and renovation projects.