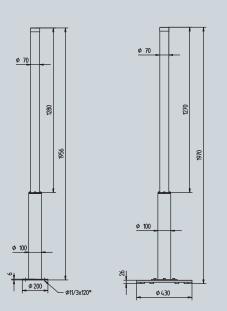

Features include:

- Dimming with virtually any available system
- Indoor free-standing base for portable applications
- Bolt-down vandal resistant flange
- Lengths range from 52 to 90 inches with a 2.75" (70mm) outer dimension
- IP67 waterproof
- 360° illumination
- Impact resistant polymer tubes
- Other options may be available, consult factory