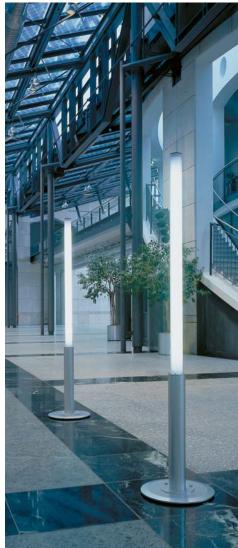

## **R7 EP SERIES**

The R7 EP Series of linear fluorescent luminaires features soft glow freestanding light columns ideal for mounting in both exterior and interior applications. Their slim tubular design is an innovative way of illuminating public areas, which have unique specification requirements. Train stations, public parks, restaurants, malls, as well as pathways and decorative gardens are just some of the endless applications that lend themselves to the R7 EP Series.

## **R7 EP SERIES**

The R7 EP Series uses our 2.75" (70mm) outer diameter tube, which is waterproof, impact-resistant, and uses a specially designed acrylic polymer. It resists weather and UV radiation for long tube life and color clarity. The pedestals are vandal resistant and are suitable for indoor or outdoor applications. With their slim, minimalistic design, the R7 EP Series works perfectly for both new construction and renovation projects.