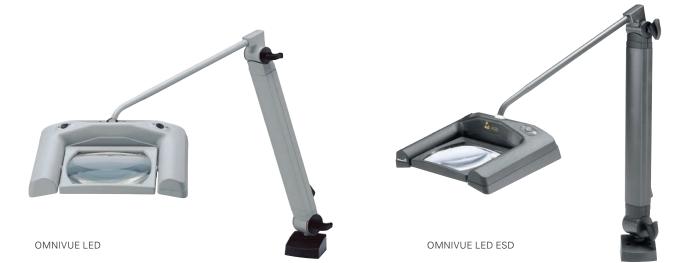

# **OMNIVUE LED** MAGNIFICATION & INSPECTION LIGHT

OMNIVUE LED features the same distinctive fully-rotational magnifier lens that has made the OMNIVUE so popular for many years. Now equipped with the latest LED technology - this design offers precise positioning, a choice of light outputs with a touch of a switch, and now with instant on and maintenance-free operation.

# FEATURES:

- Glare-free Three lighted sections with 3.5 watt LED modules. Interchangeable switching to allow two side sections for cross illumination.
- Magnifying lens tilts independently of the light source for optimum positioning
- 3-diopter (1.75X) magnifying lens is made from optical quality glass
- Solid one-piece robust arm construction allows OMNIVUE LED to stay in place
- Both OMNIVUEMAX LED with a 43" extended reach arm or OMNIVUE LED with a 35" reach are ideal for production benches and workstations
- Two optional Add-x lenses are available for additional magnification up to 15 diopters