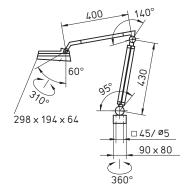

Various mounting options and accessories available

Measurements in millimeters

| ORDERING INFORMATIO                              | Ν                                                                                                                              |                    |              |                                           |                |                          |
|--------------------------------------------------|--------------------------------------------------------------------------------------------------------------------------------|--------------------|--------------|-------------------------------------------|----------------|--------------------------|
| Wattage                                          | Arm Reach                                                                                                                      | Magnification      | Lumens       | Color Temp.                               | Model          | Part #                   |
| 13W                                              | 35" reach                                                                                                                      | 3 diopters (1.75X) | 1500         | 4000K                                     | OMNIVUE LED    | 113 178 000 - 006 724 03 |
| 13W                                              | 43" reach                                                                                                                      | 3 diopters (1.75X) | 1500         | 4000K                                     | OMNIVUEMAX LED | 113 178 000 - 006 898 12 |
| Mounting Options                                 | ltem                                                                                                                           |                    |              | Dimensions                                |                | Part #                   |
|                                                  | Table clamp - with pin mount (included)                                                                                        |                    |              | 0" - 3.5" span                            |                | 191 025 069 40           |
|                                                  | Table clamp (universal base required)                                                                                          |                    |              | 2.5" - 5.4" span                          |                | 190 033 019 - 000 149 50 |
|                                                  | Universal base for table/wall<br>Wall bracket - heavy duty (universal base required)<br>Table base, rectangular, for pin mount |                    |              | 2.4" × 2.4"<br>3" × 3"<br>10" × 6.7" × 1" |                | 204 090 019              |
|                                                  |                                                                                                                                |                    |              |                                           |                | 226 108 019 - 006 107 54 |
|                                                  |                                                                                                                                |                    |              |                                           |                | 190 037 019 - 000 149 68 |
| 1/2" pin mount adapter<br>1/2" pin mount adapter |                                                                                                                                |                    | 1.77" length |                                           | US0 209 022    |                          |
|                                                  |                                                                                                                                |                    | 3.75" length |                                           | US0 209 012    |                          |
|                                                  |                                                                                                                                |                    |              |                                           |                |                          |
| Accessories                                      | ltem                                                                                                                           | Item               |              | Magnification                             |                | Part #                   |
|                                                  | Add-x lens                                                                                                                     | Add-x lens         |              | 4 diopters (2X)                           |                | 190 080 019              |
|                                                  | Add-x lens                                                                                                                     |                    |              | 4d + 12d (2X + 4X)                        |                | 190 080 029              |
|                                                  | Add-x ESD lens                                                                                                                 |                    |              | 4 diopters (2X)                           |                | 190 080 049 - 000 612 80 |