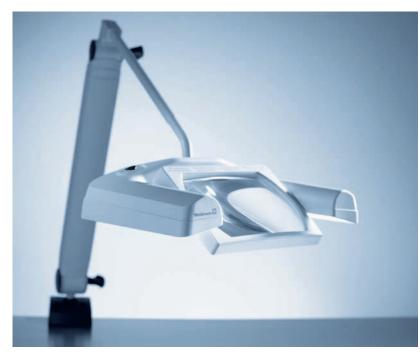

# **OMNIVUE LED** MAGNIFICATION & INSPECTION LIGHT

OMNIVUE LED features the same distinctive fully-rotational magnifier lens that has made the OMNIVUE so popular for many years. Now equipped with the latest LED technology - this design offers precise positioning, a choice of light outputs with a touch of a switch, and now with instant on and maintenance-free operation.

# FEATURES:

- Glare-free Three lighted sections with 3.5 watt LED modules. Interchangeable switching to allow two side sections for cross illumination.
- Magnifying lens tilts independently of the light source for optimum positioning
- 3-diopter (1.75X) magnifying lens is made from optical quality glass
- Solid one-piece robust arm construction allows OMNIVUE LED to stay in place
- Both OMNIVUEMAX LED with a 43" extended reach arm or OMNIVUE LED with a 35" reach are ideal for production benches and workstations
- Two optional Add-x lenses are available for additional magnification up to 15 diopters