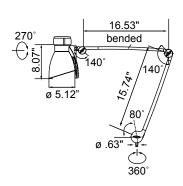

## **FEATURES**

- 35" reach premium articulating arm provides drift-free stability during use
- Anti-glare diffuser helps minimize eye strain
- Soft 3000K LED light offers >85 color rendering
- Unique illuminated handle acts as night light, providing added security and safety for patients
- Compact 5.1" diameter light head with 270° rotation around head joint
- 120V direct plug and 10-foot cable included
- 25,000 hours maintenance-free LED operation