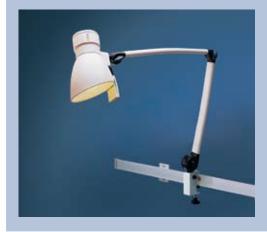

The Medicool is cool to the touch after hours of operation. Soft LED light bathes the reading area in comfortable, soothing 3000K illumination. Additionally, a night light incorporated into the handle provides added safety and security, making MEDICOOL the ideal bedside reading light for medical facilities.

## **FEATURES**

- 35" reach premium articulating arm provides drift-free stability during use
- Anti-glare diffuser helps minimize eye strain
- Soft 3000K LED light offers >85 color rendering
- Unique illuminated handle acts as night light, providing added security and safety for patients
- Compact 5.1" diameter light head with 270° rotation around head joint
- 120V direct plug and 10-foot cable included
- 25,000 hours maintenance-free LED operation