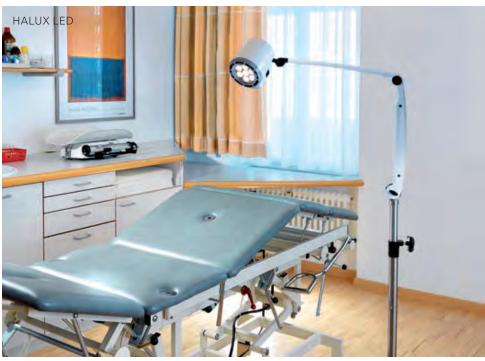

## MEDICAL LIGHTING

Derungs lighting solutions aid physicians and nursing staff in their daily tasks. A wide range of luminaires for minor procedures and examinations are part of the medical product family. Accurate color rendering, glare-free light fields, and easy positioning are only a few of the advantages.