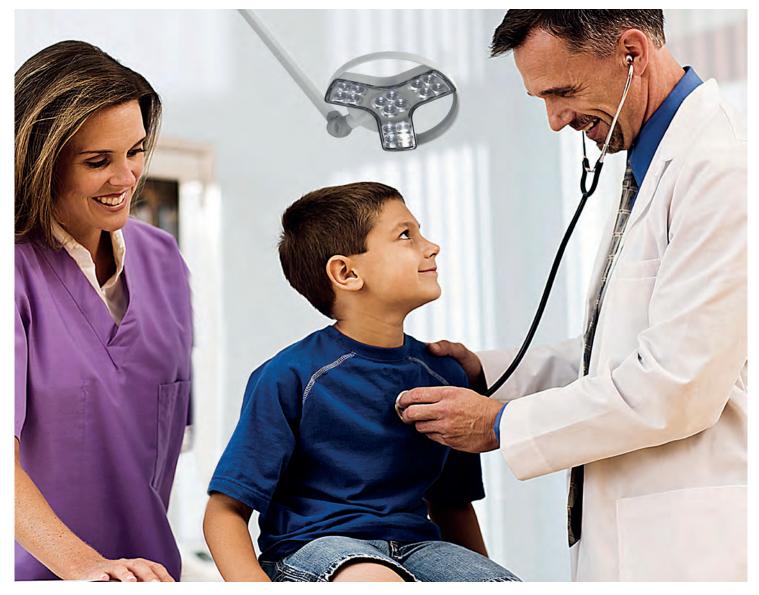

## MEDICAL LIGHTING

Derungs lighting solutions aid physicians and nursing staff in their daily tasks. A wide range of luminaires for minor procedures and examinations are part of the medical product family. Accurate color rendering, glare-free light fields, and easy positioning are only a few of the advantages.