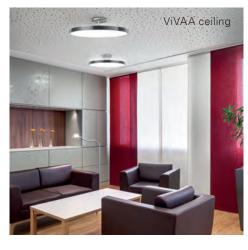

## **ROOM LIGHTING**

In clinics, medical practices and senior care facilities, lighting solutions create a a safe and friendly atmosphere. Elderly, ill and disabled people do better in general when illumination levels are higher in their environment. Besides the importance in regard to safety, residents or patients have an easier time with everyday tasks and peace of mind when the light is brighter for them.