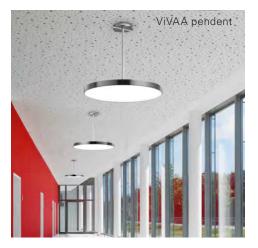

## **ROOM LIGHTING**

In clinics, medical practices and senior care facilities, lighting solutions create a a safe and friendly atmosphere. Elderly, ill and disabled people do better in general when illumination levels are higher in their environment. Besides the importance in regard to safety, residents or patients have an easier time with everyday tasks and peace of mind when the light is brighter for them.