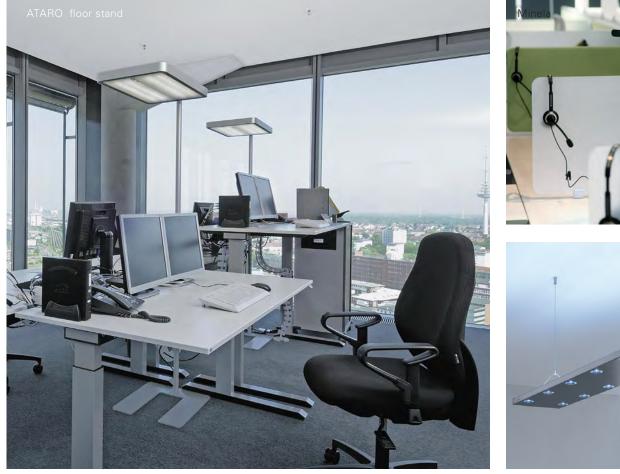

# OFFICE / ADMINISTRATION

Lighting has become an important design tool for architects and space planners. Waldmann has developed a Twin-C approach where the task and ambient lighting work together to produce a compatible, functional, and comfortable environment.