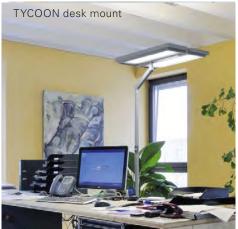

# OFFICE / ADMINISTRATION

Lighting has become an important design tool for architects and space planners. Waldmann has developed a Twin-C approach where the task and ambient lighting work together to produce a compatible, functional, and comfortable environment.