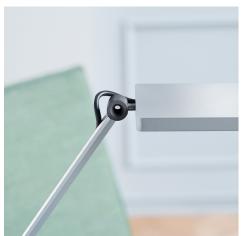

## PARA.MI - LED DESK LIGHT

Constructed of robust aluminum, the streamlined arm and joint combine to give an especially sleek profile. Delivering 600 lumens of high luminous power to the work surface, PARA.MI only consumes 8 W of power.

PARA.MI allows you to adjust individual elements to suit your personal décor or preference. Choose your color\* and arm configuration (single or double-arm) to create a PARA.MI that meets your specific needs and unique personality.

# **GREAT LOOK**SIMPLE FUNCTIONALITY

- Luminaire head pivots and turns with self-locking joints that make for simple maneuvering.
- Easy-touch switch on head features on/ off and continuous dimming.
   Memory function can remember the light setting and adjust to the same level the next time it's turned on.
- Auto-off operation allows the luminaire to be set to switch off automatically after a certain time in one hour increments.