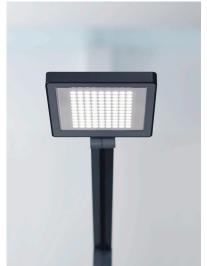

## LAVIGO/H -LED FLOOR LAMP

A simple, elegant and durable floor lamp, LAVIGO/H satisfies both your room's ambient lighting requirements and provides 21% glare-free direct light distribution for bright, uniform light on your large desk surface. And it's easy-to-use with simple on/off and dimming. Bringing together outstanding light quality and timeless design - LAVIGO/H.