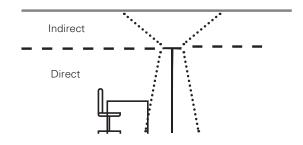

## LAVIGO/H -LED FLOOR LAMP

A simple, elegant and durable floor lamp, LAVIGO/H satisfies both your room's ambient lighting requirements and provides 21% glare-free direct light distribution for bright, uniform light on your large desk surface. And it's easy-to-use with simple on/off and dimming. Bringing together outstanding light quality and timeless design - LAVIGO/H.