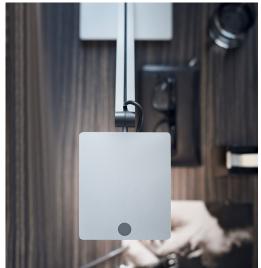

## PARA.MI - LED DESK LIGHT

Constructed of robust aluminum, the streamlined arm and joint combine to give an especially sleek profile. Delivering 600 lumens of high luminous power to the work surface, PARA.MI only consumes 8 W of power.

PARA.MI allows you to adjust individual elements to suit your personal décor or preference. Choose your color\* and arm configuration (single or double-arm) to create a PARA.MI that meets your specific needs and unique personality.

\* Color options: Black, Silver