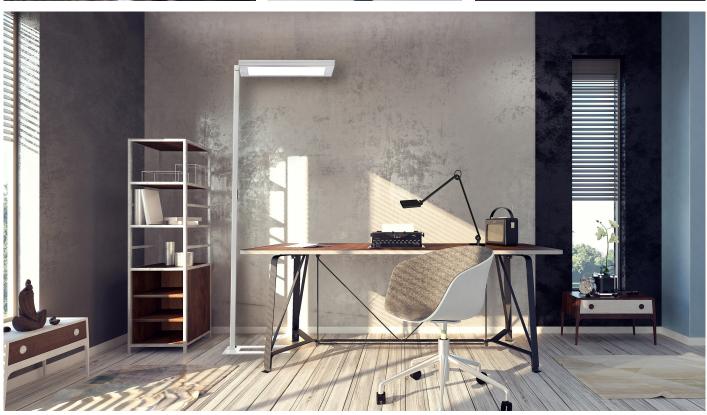

## LIGHTING FOR THE HOME OFFICE

FLOOR & TASK LUMINAIRES

Transforming
your
HOME Office
into a
Home OFFICE

With corporate offices working from home, students remote learning and less visits to shared office spaces, the home office has had to evolve. Whether a private office, dorm room, or makeshift space in a bedroom or living area, it has been called to meet the needs once filled by the traditional in-office workspace. Task and floor lighting play a key role in this equation. Minimizing eye strain and glare while lighting the room and work surface to a comfortable level for work, the Waldmann LAVIGO/H and PARA.MI can make your HOME office a real home OFFICE.

## LAVIGO/H -LED FLOOR LAMP

A simple, elegant and durable floor lamp, LAVIGO/H satisfies both your room's ambient lighting requirements and provides 21% glare-free direct light distribution for bright, uniform light on your large desk surface. And it's easy-to-use with simple on/off and dimming. Bringing together outstanding light quality and timeless design - LAVIGO/H.