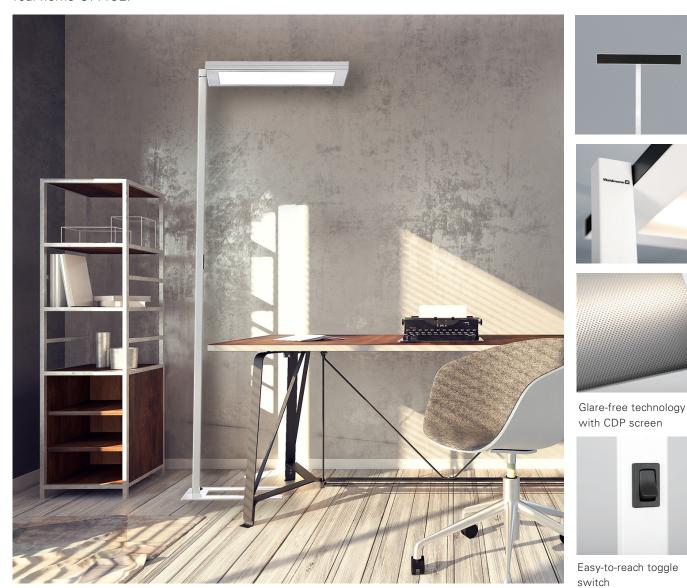

## LIGHTING FOR THE HOME OFFICE

FLOOR & TASK LUMINAIRES

Transforming
your
HOME Office
into a
Home OFFICE

With corporate offices working from home, students remote learning and less visits to shared office spaces, the home office has had to evolve. Whether a private office, dorm room, or makeshift space in a bedroom or living area, it has been called to meet the needs once filled by the traditional in-office workspace. Task and floor lighting play a key role in this equation. Minimizing eye strain and glare while lighting the room and work surface to a comfortable level for work, the Waldmann LAVIGO/H and PARA.MI can make your HOME office a real home OFFICE.

## LAVIGO/H -LED FLOOR LAMP

A simple, elegant and durable floor lamp, LAVIGO/H satisfies both your room's ambient lighting requirements and provides 21% glare-free direct light distribution for bright, uniform light on your large desk surface. And it's easy-to-use with simple on/off and dimming. Bringing together outstanding light quality and timeless design - LAVIGO/H.

# **GREAT LOOK**SIMPLE FUNCTIONALITY

- Luminaire head pivots and turns with self-locking joints that make for simple maneuvering.
- Easy-touch switch on head features on/ off and continuous dimming.
   Memory function can remember the light setting and adjust to the same level the next time it's turned on.
- Auto-off operation allows the luminaire to be set to switch off automatically after a certain time in one hour increments.