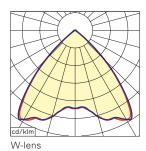

#### LIGHT DISTRIBUTION OPTIONS

N

- Sealed IP65, closed design protects from oils, coolants and other vapors common in industrial environments
- Advanced LED technology with up to 60,000 hours of maintenance-free LED operation (L80B10)
- Three sizes offering 14,000, 20,000 and 30,000 lumens
- Modular mounting system quick and easy to install
- Available in narrow or wide light distribution versions
- Extremely robust die-cast aluminum housing
- 4000K or 5000K color temperature
- Lenses ensure precise light deflection UGR<20
- Various mounting options available for customization
- Dynamic thermal management system protects fixture and surrounding area from overheating
- 5 year warranty
- ETL/cETL approved