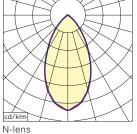

#### LIGHT DISTRIBUTION OPTIONS

N

- Sealed IP65, closed design protects from oils, coolants and other vapors common in industrial environments
- Advanced LED technology with up to 60,000 hours of maintenance-free LED operation (L80B10)
- Three sizes offering 14,000, 20,000 and 30,000 lumens
- Modular mounting system quick and easy to install
- Available in narrow or wide light distribution versions
- Extremely robust die-cast aluminum housing
- 4000K or 5000K color temperature
- Lenses ensure precise light deflection UGR<20
- Various mounting options available for customization
- Dynamic thermal management system protects fixture and surrounding area from overheating
- 5 year warranty
- ETL/cETL approved