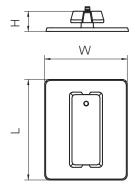

## TECHNICAL DATA

| LUMENS | WATTS | L   | W   | Н    |  |
|--------|-------|-----|-----|------|--|
|        |       |     |     |      |  |
| 14000  | 100   | 19″ | 16″ | 4.6″ |  |
| 20000  | 160   | 19″ | 16″ | 4.6″ |  |
| 30000  | 230   | 23″ | 19″ | 4.6″ |  |