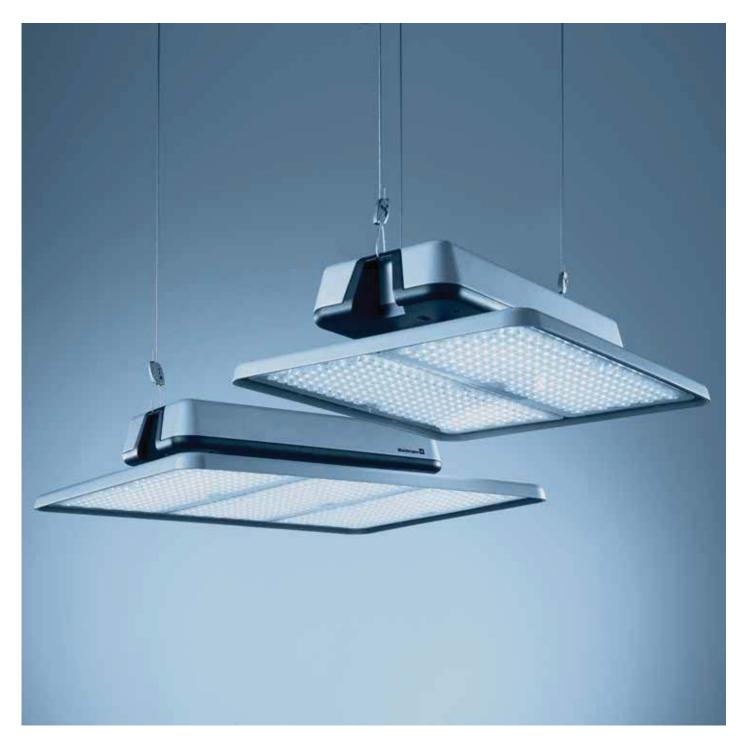

### LED HIGHBAY FOR INDUSTRIAL FACILITIES

ACANEO is the newly designed modular mounting system for lighting of large industrial areas with very high ceilings. Quick, uncomplicated installation and state-of-the-art LED technology offer 60,000 hours of LED operation, resulting in significant savings in both energy efficiency and maintenance costs.

- Sealed IP65, closed design protects from oils, coolants and other vapors common in industrial environments
- Advanced LED technology with up to 60,000 hours of maintenance-free LED operation (L80B10)
- Three sizes offering 14,000, 20,000 and 30,000 lumens
- Modular mounting system quick and easy to install
- Available in narrow or wide light distribution versions
- Extremely robust die-cast aluminum housing
- 4000K or 5000K color temperature
- Lenses ensure precise light deflection UGR<20
- Various mounting options available for customization
- Dynamic thermal management system protects fixture and surrounding area from overheating
- 5 year warranty
- ETL/cETL approved