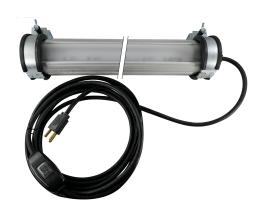

technology switchable usage external luminaire body acrylic

weight (net) approx. 3.1 kg (6.8 lbs)

mains supply connector

 $\begin{array}{ll} \text{fastening} & \text{pipe clamp (accessory)} \\ \text{dimension} & \text{A} = 1210 \text{ mm, } 47.6 \text{ in} \\ \text{light opening} & \text{D} = 1156 \text{ mm, } 45.5 \text{ in} \\ \end{array}$ 

outside diameter 70 mm, 2.75 in

side part A with screwed cable gland

special features light forming

bundle includes brackets, NEMA 5-15P cordset,

and in-line switch