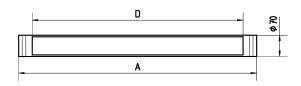

technology switchable usage external luminaire body acrylic

weight (net) approx. 3.1 kg (6.8 lbs)

mains supply connector

 $\begin{array}{ll} \text{fastening} & \text{pipe clamp (accessory)} \\ \text{dimension} & \text{A} = 1210 \text{ mm, } 47.6 \text{ in} \\ \text{light opening} & \text{D} = 1156 \text{ mm, } 45.5 \text{ in} \\ \end{array}$ 

outside diameter 70 mm, 2.75 in

side part A with screwed cable gland

special features light forming

bundle includes brackets, NEMA 5-15P cordset,

and in-line switch