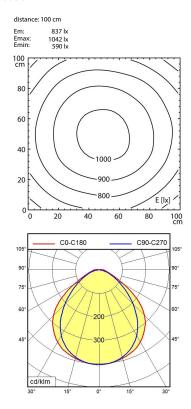

m

approx. 69 lm/W

light distribution direct

light color neutral white, approx. 5000K

 $\begin{array}{ll} \mbox{color rendering index (CRI)} & > 80 \\ \mbox{system of protection} & \mbox{IP 67} \\ \mbox{class of protection} & \mbox{III} \\ \end{array}$ 

technology switchable usage external luminaire body acrylic

weight (net) approx. 3.1 kg (6.8 lbs)

mains supply connector

 $\begin{array}{ll} \text{fastening} & \text{pipe clamp (accessory)} \\ \text{dimension} & \text{A} = 1210 \text{ mm, } 47.6 \text{ in} \\ \text{light opening} & \text{D} = 1156 \text{ mm, } 45.5 \text{ in} \\ \end{array}$ 

outside diameter 70 mm, 2.75 in

side part A with screwed cable gland

special features light forming

bundle includes brackets, NEMA 5-15P cordset,

and in-line switch

## light distribution