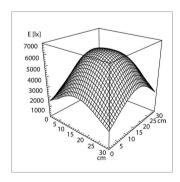

## OPTICLUX 10-1 C T1 D16070000



ENGINEER OF LIGHT.











fitted with LED - Energy efficiency category A+

color rendering index (CRI) > 95 colour temperatur 6500 K

work equipment electronic converter mains lead direct power supply

lens; dimensions Ø 160 mm lens; diopters 3,5

luminaire body polyamide (PA) weight (net) 9.1 kg (20 lb)

Power consumption 12 W

usage keypad at luminaire head

balance of articulation joints spring class of protection I

**Fastening** 

Accessory adapter for suspended ceiling norms EN 60601-1, EN 60601-2-41

special features Rotary feedthrough (360° Turnover axis),

scratch-proof plastic lens, continuously dimmal

ceiling mount, ceiling tube can be cut to length

(40-116cm)

## light distribution