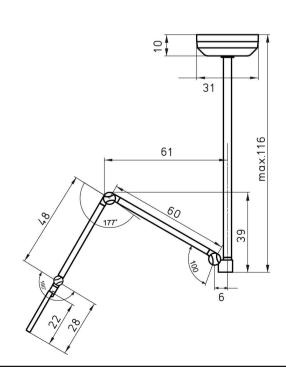

**Fastening** 

Accessory adapter for suspended ceiling norms EN 60601-1, EN 60601-2-41

special features Rotary feedthrough (360° Turnover axis),

scratch-proof plastic lens, continuously dimmal

ceiling mount, ceiling tube can be cut to length

(40-116cm)