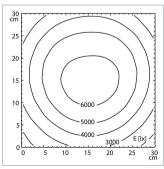

## OPTICLUX 10-1 C T1 D16070000



ENGINEER OF LIGHT.











fitted with LED - Energy efficiency category A+

color rendering index (CRI) > 95 colour temperatur 6500 K

work equipment electronic converter mains lead direct power supply

lens; dimensions Ø 160 mm lens; diopters 3,5

luminaire body polyamide (PA) weight (net) 9.1 kg (20 lb)

Power consumption 12 W

usage keypad at luminaire head

balance of articulation joints spring class of protection I

**Fastening** 

Accessory adapter for suspended ceiling norms EN 60601-1, EN 60601-2-41

special features Rotary feedthrough (360° Turnover axis),

scratch-proof plastic lens, continuously dimmal

ceiling mount, ceiling tube can be cut to length

(40-116cm)

## light distribution