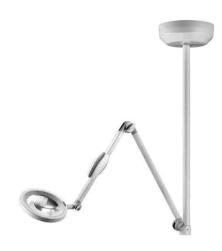

## OPTICLUX 10-1 C T1 D16070000

ENGINEER OF LIGHT.

fitted with LED - Energy efficiency category A+

color rendering index (CRI) > 95 colour temperatur 6500 K

work equipment electronic converter mains lead direct power supply

lens; dimensions Ø 160 mm lens; diopters 3,5

luminaire body polyamide (PA) weight (net) 9.1 kg (20 lb)

Power consumption 12 W

usage keypad at luminaire head

balance of articulation joints spring class of protection I

**Fastening** 

Accessory adapter for suspended ceiling norms EN 60601-1, EN 60601-2-41

special features Rotary feedthrough (360° Turnover axis),

scratch-proof plastic lens, continuously dimmal

ceiling mount, ceiling tube can be cut to length

(40-116cm)